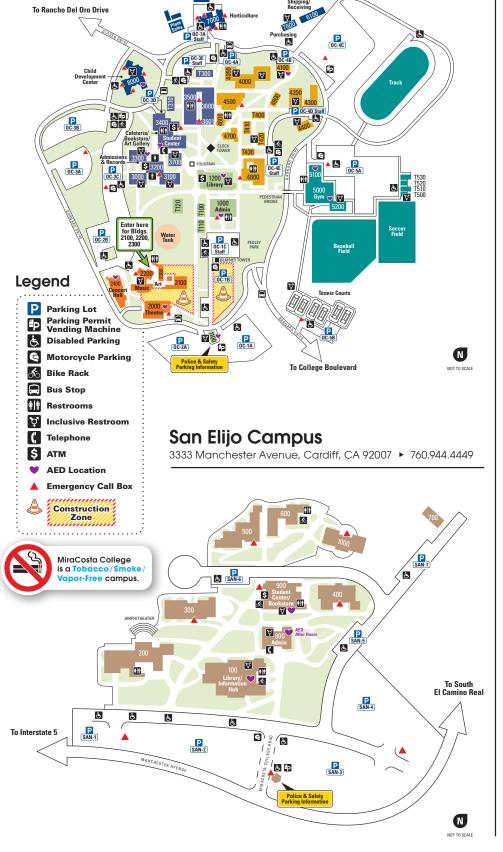

### Campus & Room Number

"OC" refers to the Oceanside Campus; "SAN" refers to the San Elijo Campus in Cardiff; "CLC" refers to the Community Learning Center in Oceanside (see back cover for addresses). The room number follows the campus designation.