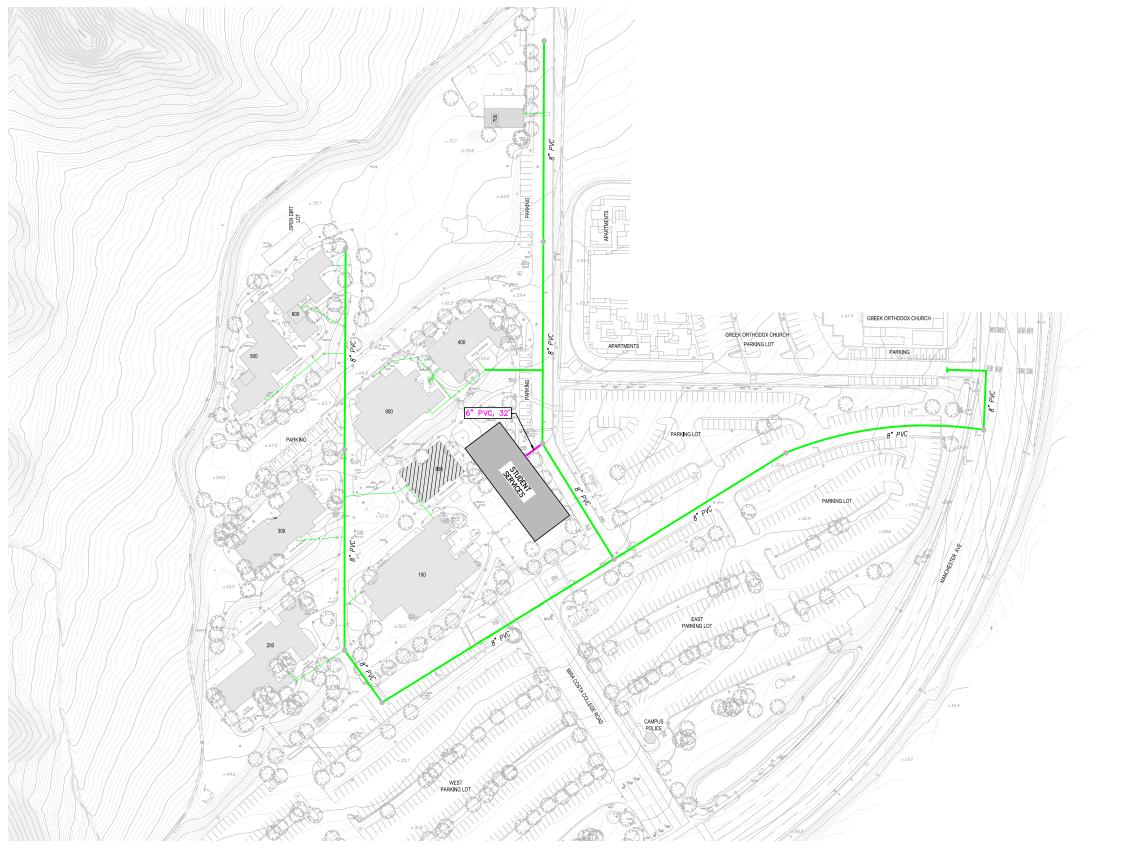

# Sewer Proposed Plan

#### LEGEND:

#### NOTES:

1. PROPOSED PIPELINE SIZES LISTED ARE PRELIMINARY. ADDITIONAL HYDRAULIC ANALYSIS SHOULD BE PERFORMED TO DETERMINE PIPELINE SIZES.