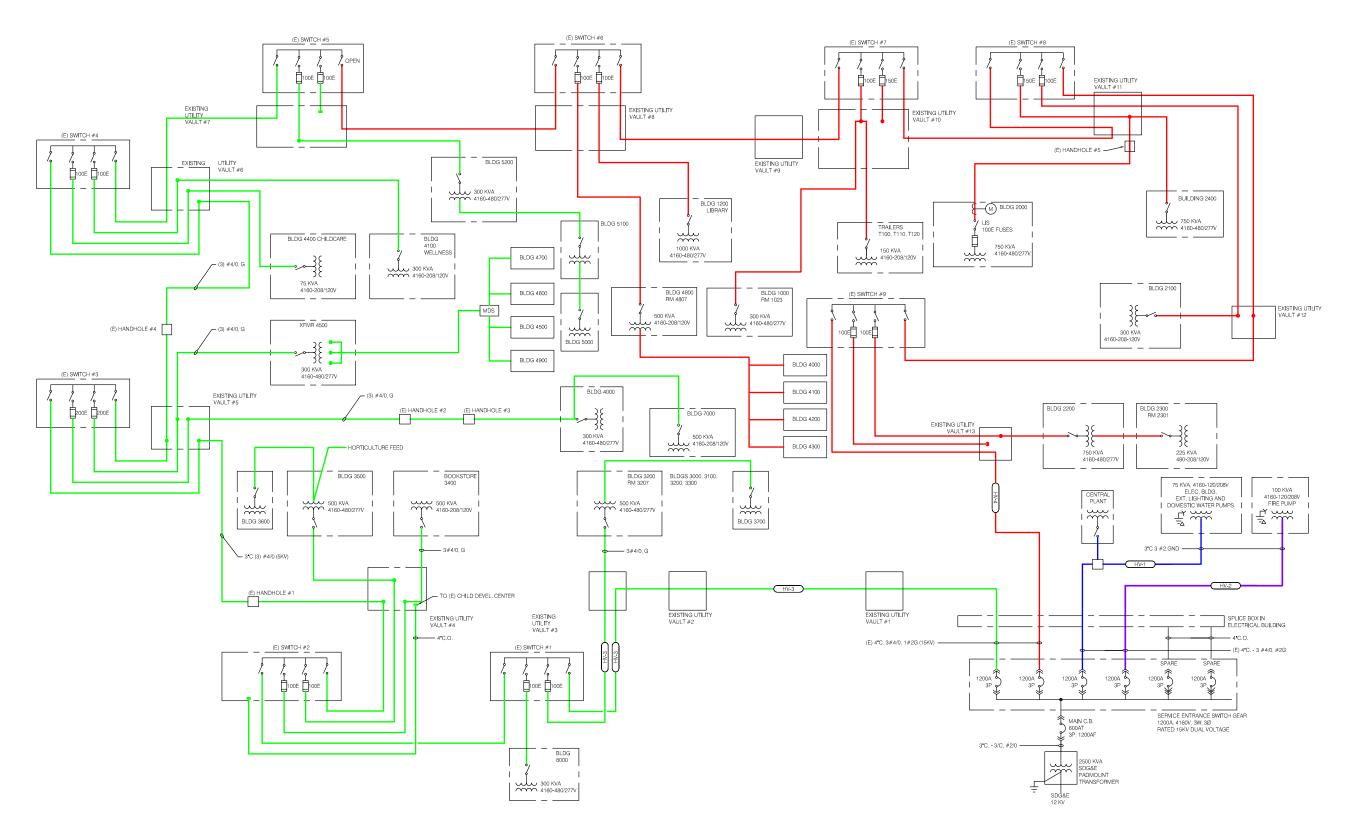

|
| STUDENT ACTIVITIES.                              | 3400  |
|                                                  |       |
| TECH PREP                                        | 3700  |
|                                                  |       |
| THEATRE                                          |       |
| ITTLE THEATRE                                    | 3601  |
| TRANSFER CENTER                                  | .3700 |
| TUTORING                                         |       |
| VETERANS EDUCATION OFFICE                        | 3300  |
| ETERANS INFORMATION CENTER                       |       |
| WELLNESS CENTER                                  |       |
| ARITING CENTER                                   | 1200  |

## **Electrical**

**Existing Electrical Single Line Diagram** 



# **Electrical** Proposed Electrical Plan





MIRÁCOSTA

COLLEG

#### LEGEND

#### FACILITY LEGEND

| EXISTING ELECTRICAL         | ADMISSIO                            |
|-----------------------------|-------------------------------------|
| PROPOSED ELECTRICAL         | ART<br>ART GALLE<br>ASSOCIATI       |
| ELECTRICAL TO BE DEMOLISHED | ASSOCIATI<br>ATHLETICS              |
| MANHOLE                     | AUTOMOTI<br>BIOTECHN<br>BOOKSTOF    |
| TRANSFER SWITCH             | BUSINESS<br>BUSINESS                |
| PULLBOX                     | CAFETERI/<br>CALWORK<br>CAREER C    |
| TRANSFORMER                 | CHILD DEV<br>COLLEGE                |
| SELECTOR SWITCH             | COMPUTE<br>CONCERT<br>COUNSELI      |
| VAULT                       | DANCE STI<br>DISABLED