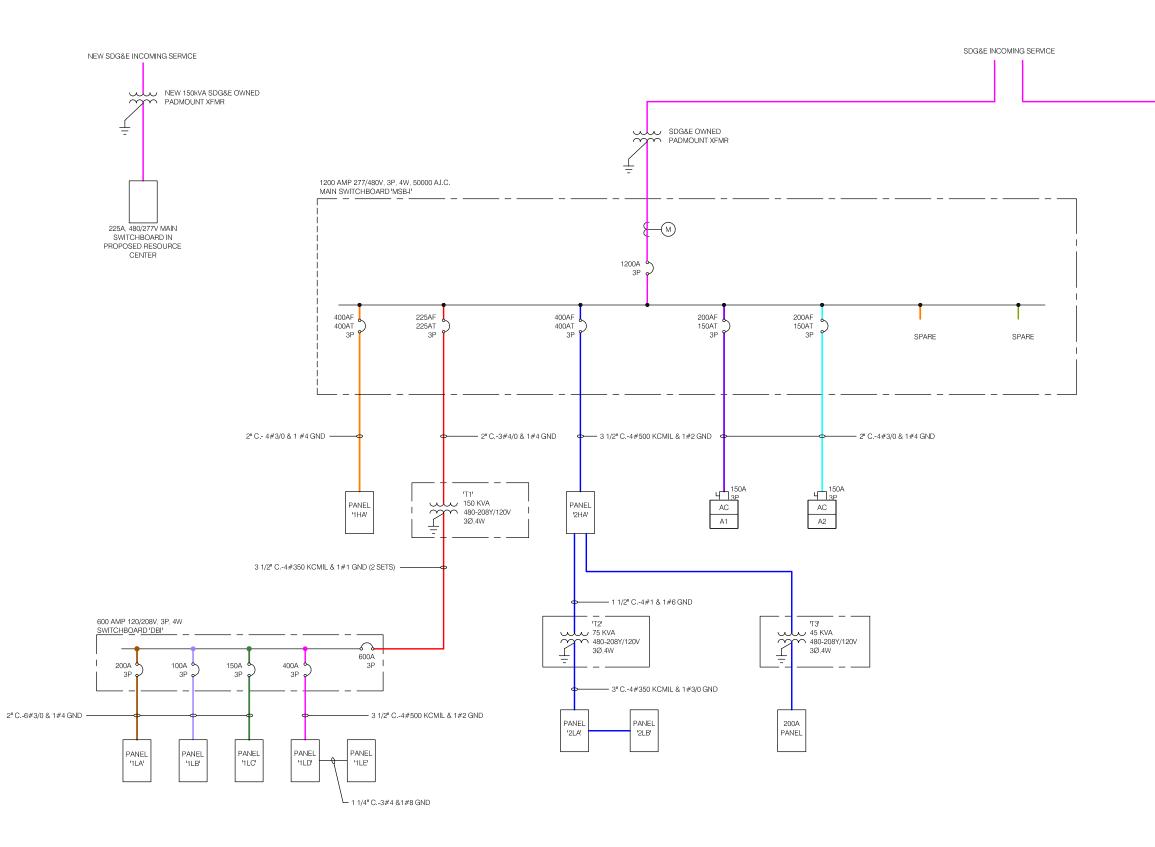

#### LEGEND

# EXISTING ELECTRICAL MANHOLE TRANSFER SWITCH PULLBOX TRANSFORMER SELECTOR SWITCH VAULT

## FACILITY LEGEND

BUILDING W BUILDING 'B' BUILDING 'C' SMALL BUSINESS DEVELOPMENT

## **BUILDING LEGEND**

EXISTING BUILDING.....

## **Electrical**

**Existing Electrical Single Line Diagram** 





## **Electrical Proposed Electrical Plan**





EXISTING BUILDING. FUTURE PARKING STRUCTURE. FUTURE BUILDING. BUILDING RENOVATION/EXPANSION. BUILDING DEMOLITION ...



#### LEGEND

## FACILITY LEGEND

EXISTING ELECTRICAL

PROPOSED ELECTRICAL

ELECTRICAL TO BE DEMOLISHED

MANHOLE

TRANSFER SWITCH

PULLBOX

TRANSFORMER

SELECTOR SWITCH

### **BUILDING LEGEND**



Building 'A' Building 'B' Building 'C' Small Business Development

## **Electrical** Proposed Electrical Single Line Diagram