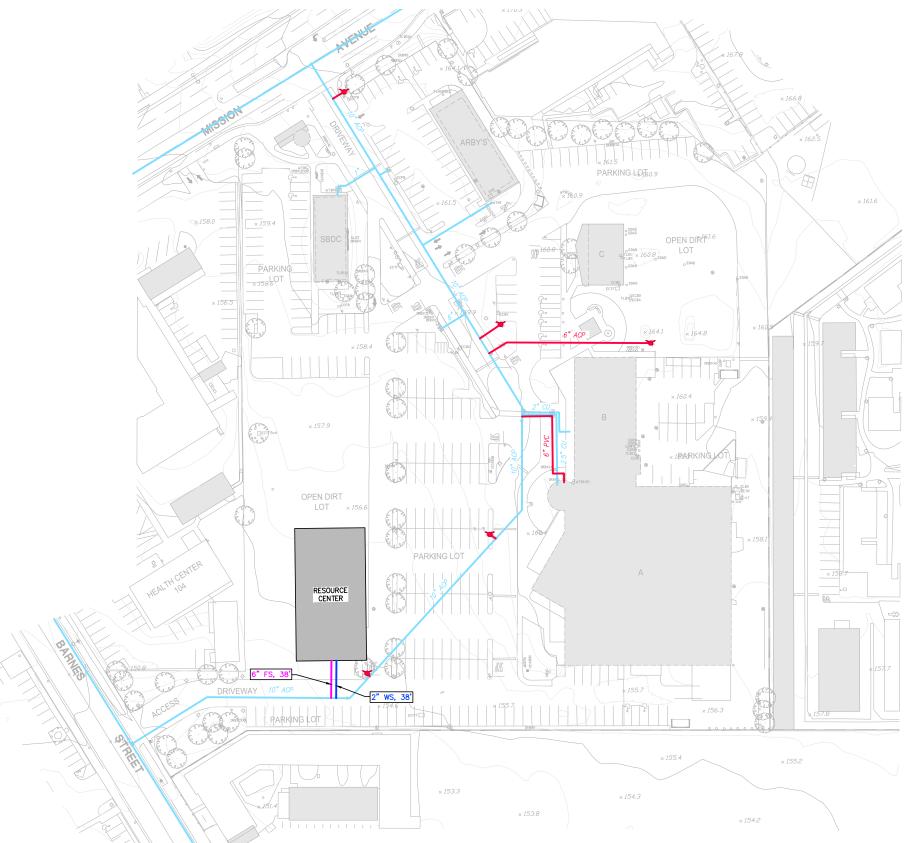

## **Domestic Water** Proposed Plan

#### LEGEND:

|        | EXISTING OMWD WATER                                   |
|--------|-------------------------------------------------------|
|        | EXISTING SDWD WATER                                   |
|        | EXISTING DOMESTIC WATER                               |
|        | EXISTING OMWD FIRE SERVICE WATER                      |
|        | EXISTING FIRE SERVICE WATER                           |
| _      | PROPOSED DOMESTIC WATER<br>- PROPOSED GATE VALVE      |
| _      | PROPOSED FIRE SERVICE WATER<br>- PROPOSED GATE VALVE  |
| 444444 | EXISTING WATER TO BE REMOVED<br>OR ABANDONED IN PLACE |
| *      | EXISTING FIRE HYDRANT                                 |
| WS     | PROPOSED WATER SERVCE ASSEMBLY                        |
| FS     | PROPOSED FIRE SERVICE ASSEMBLY                        |
|        | PROPOSED BUILDING                                     |
|        | PROPOSED DEMOLITION                                   |

#### NOTES:

- 1. PROPOSED PIPELINE SIZES LISTED ARE PRELIMINARY. ADDITIONAL HYDRAULIC ANALYSIS SHOULD BE PERFORMED TO DETERMINE PIPELINE SIZES.
- 2. CHILLED WATER AND IRRIGATION WATER SYSTEMS ARE NOT SHOWN.
- PROPOSED VALVES FOR HYDRANT, WATER SERVICE, AND FIRE SERVICE ASSEMBLIES ARE NOT SHOWN.

#### FIGURE 4 PRELIMINARY NOT FOR CONSTRUCTION