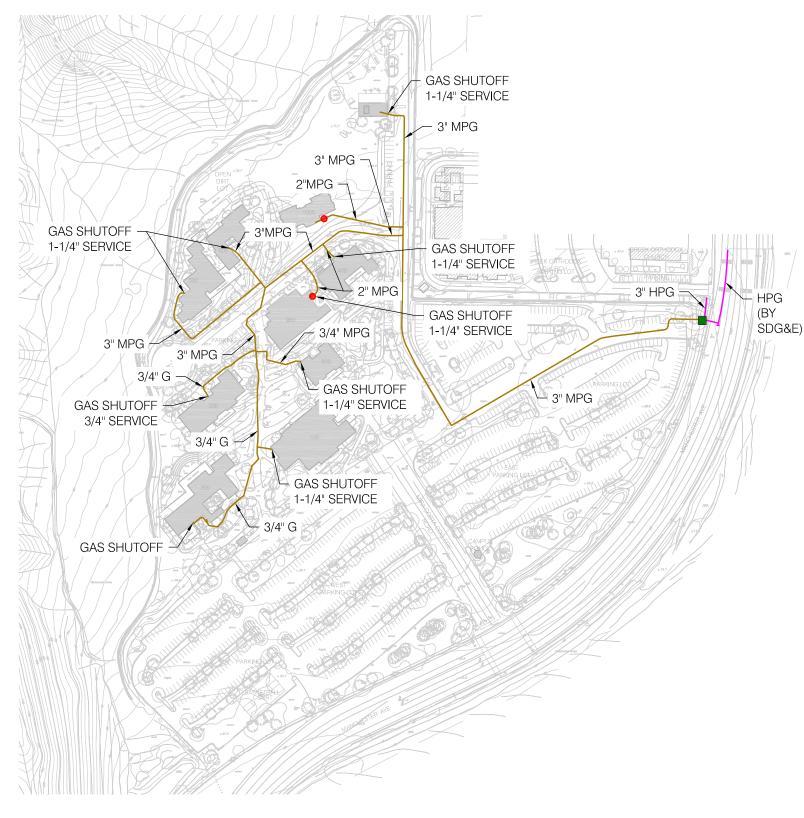

## Natural Gas Existing Natural Gas Plan

#### CAMPUS GAS LINE UTILITY GAS LINE EXISTING UTILITY TUNNEL SOLATION VALVE EARTHQUAKE VALVE UTILITY METER CAMPUS METER VALVE PIT CAPPED LINE

### **BUILDING LEGEND**

| NO GAS SERVICE         |
|------------------------|
| DIRECT UTILITY SERVICE |
| CAMPUS-METERED SERVICE |
| CAMPUS SERVICE.        |

NORTH

| 00 |
|----|
| -0 |
|    |
|    |
|    |
|    |
|    |
| 00 |
|    |
|    |
|    |
|    |
| 00 |
|    |
|    |
|    |
| 00 |
|    |
|    |
|    |
| 00 |
|    |
|    |
|    |
| 00 |
|    |
|    |
| 00 |
|    |
| 00 |
|    |
|    |
|    |
|    |
|    |
|    |
|    |
|    |
| Ю0 |
|    |
|    |
|    |
|    |
|    |
| 00 |
| 00 |
|    |
|    |