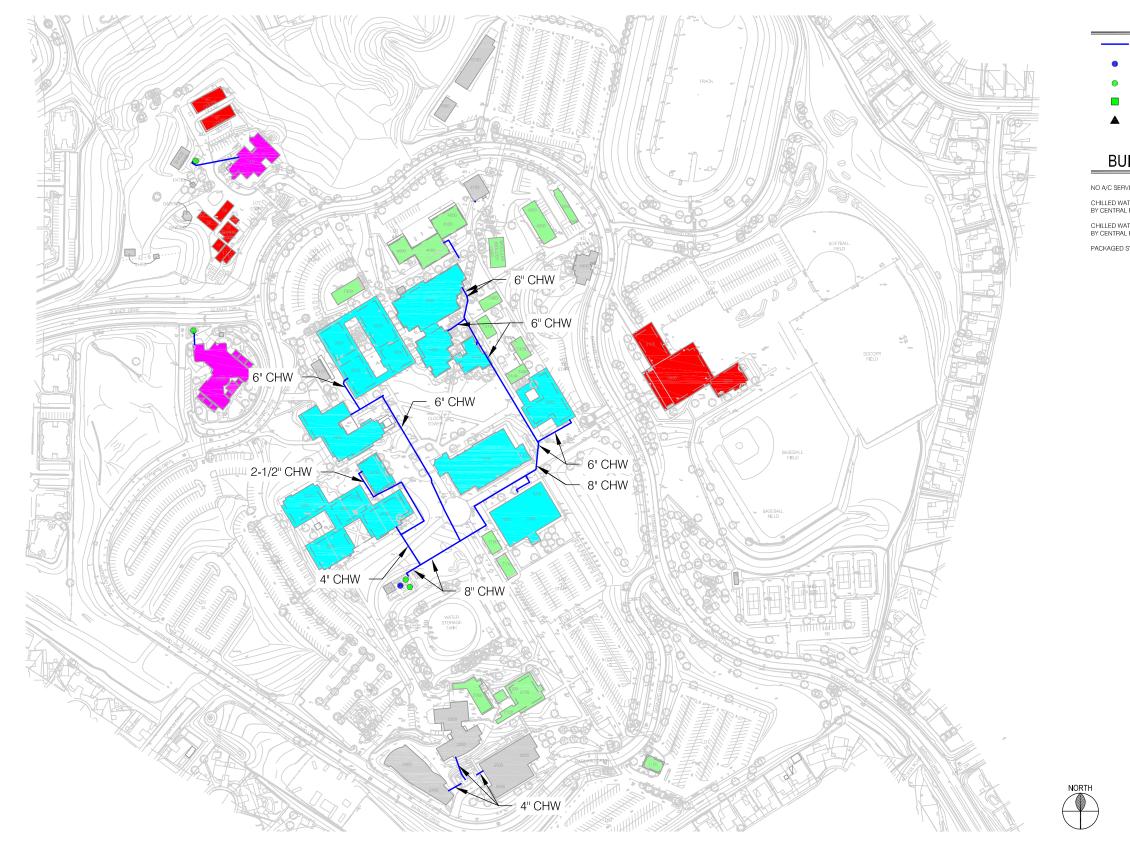

-------------------------------|
|        | EXISTING STORM DRAIN (< 6")                                 |
|        | PROPOSED STORM DRAIN<br>- PROPOSED STORM DRAIN STRUCTURE    |
| 444444 | EXISTING STORM DRAIN TO BE<br>REMOVED OR ABANDONED IN PLACE |
|        | PROPOSED BUILDING                                           |
|        | PROPOSED PARKING LOT                                        |

NOTE:

1. PROPOSED PIPELINE SIZES LISTED ARE PRELIMINARY. ADDITIONAL HYDROLOGY STUDIES AND HYDRAULIC ANALYSIS SHOULD BE PERFORMED TO DETERMINE PIPELINE SIZE.



Oceanside Campus Mechanical

# **Chilled Water** Existing Pipe-Flo Model - Main Central Plant - Velocity





# **Chilled Water** Existing Pipe-Flo Model - Main Central Plant - Fluid Zone



# **Chilled Water** Existing Chilled Water Plan





#### LEGEND

| A/C SERVICE     |                       |  |
|-----------------|-----------------------|--|
| BUILDING LEGEND |                       |  |
|                 | BOOSTER PUMP WITH VFD |  |
|                 | VALVE PIT             |  |
| ٠               | AIR COOLED CHILLER    |  |
| •               | WATER COOLED CHILLER  |  |
|                 | CHILLED WATER LINE    |  |

| VICE                     | 1000           |
|--------------------------|----------------|
| ITER SERVICED<br>. PLANT |                |
| TER NOT SERVICED         |                |
| SYSTEMS.                 | and the second |

#### FACILITY LEGEND

| ADMISSIONS & RECORDS               |      |
|------------------------------------|------|
| ART                                |      |
| ART GALLERY