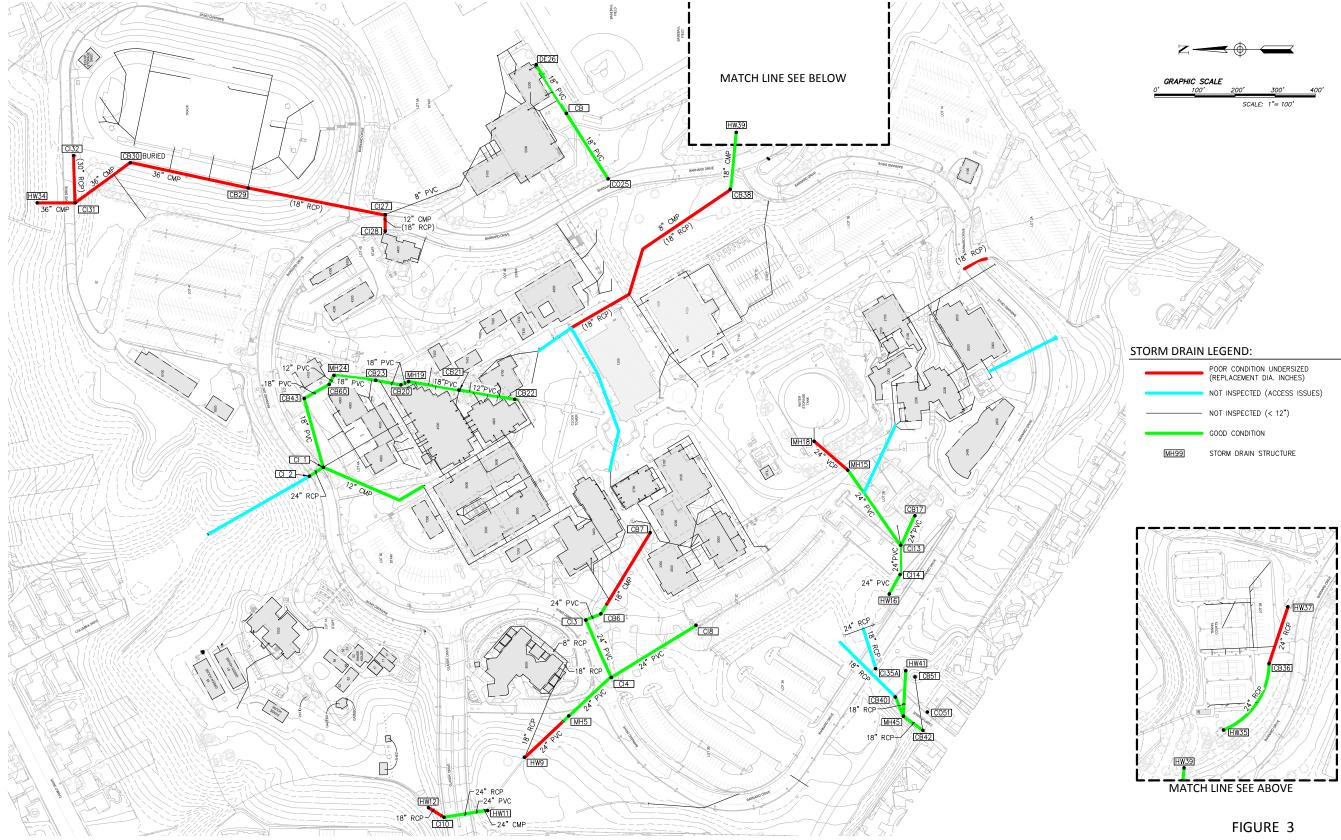

# **Storm Drains Existing Plan**

|      | POOR CONDITION UNDERSIZED (REPLACEMENT DIA. INCHES) |
|------|-----------------------------------------------------|
|      | NOT INSPECTED (ACCESS ISSUES)                       |
|      | NOT INSPECTED (< 12")                               |
|      | GOOD CONDITION                                      |
| MH99 | STORM DRAIN STRUCTURE                               |