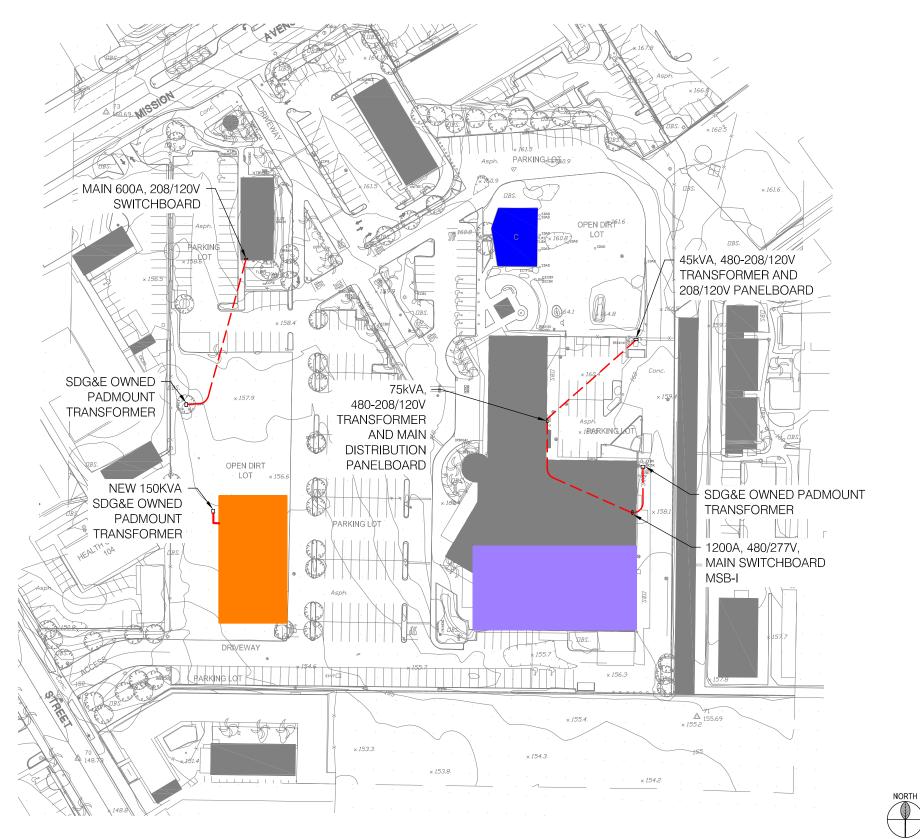

NOTES:

1. PROPOSED PIPELINE SIZES LISTED ARE PRELIMINARY. ADDITIONAL HYDRAULIC ANALYSIS SHOULD BE PERFORMED TO DETERMINE PIPELINE SIZES.

> FIGURE 8 PRELIMINARY NOT FOR CONSTRUCTION

## Storm Drains

**Proposed Plan** 





#### LEGEND:



NOTE:

1. PROPOSED PIPELINE SIZES LISTED ARE PRELIMINARY. ADDITIONAL HYDROLOGY STUDIES AND HYDRAULIC ANALYSIS SHOULD BE PERFORMED TO DETERMINE PIPELINE SIZE.





## **Electrical** Existing Electrical Plan





#### LEGEND

# EXISTING ELECTRICAL MANHOLE TRANSFER SWITCH PULLBOX TRANSFORMER SELECTOR SWITCH VAULT

## FACILITY LEGEND

BUILDING W BUILDING 'B' BUILDING 'C' SMALL BUSINESS DEVELOPMENT

## **BUILDING LEGEND**

EXISTING BUILDING.....

## **Electrical**

**Existing Electrical Single Line Diagram** 





## **Electrical Proposed Electrical Plan**





EXISTING BUILDING. FUTURE PARKING STRUCTURE. FUTURE BUILDING. BUILDING RENOVATION/EXPANSION. BUILDING DEMOLITION ...



#### LEGEND

## FACILITY LEGEND

EXISTING ELECTRICAL

PROPOSED ELECTRICAL

ELECTRICAL TO BE DEMOLISHED

MANHOLE

TRANSFER SWITCH

PULLBOX

TRANSFORMER

SELECTOR SWITCH

### **BUILDING LEGEND**



Building 'A' Building 'B' Building 'C' Small Business Development

## **Electrical** Proposed Electrical Single Line Diagram