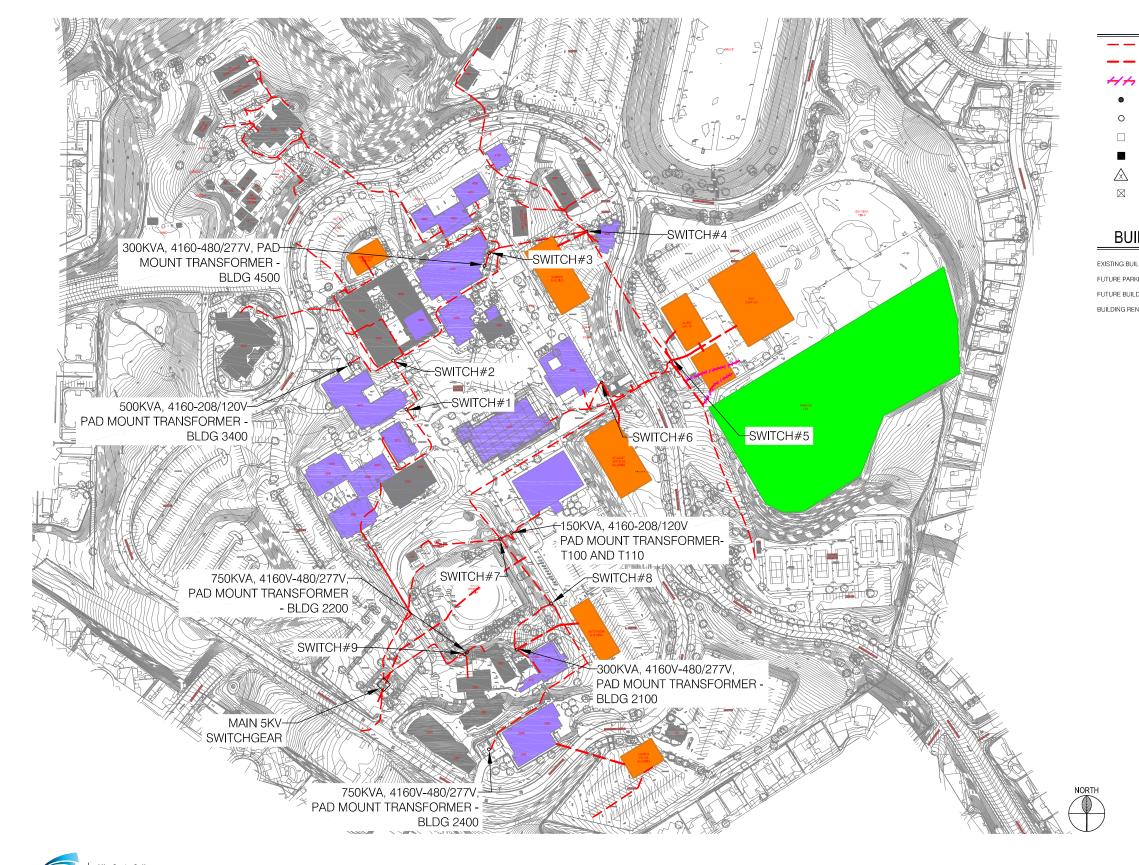

# **Electrical** Proposed Electrical Plan

MIRÁCOSTA

COLLEG

#### LEGEND

#### FACILITY LEGEND

| EXISTING ELECTRICAL         | ADMISSIO                            |
|-----------------------------|-------------------------------------|
| PROPOSED ELECTRICAL         | ART<br>ART GALLE<br>ASSOCIATI       |
| ELECTRICAL TO BE DEMOLISHED | ASSOCIATI<br>ATHLETICS              |
| MANHOLE                     | AUTOMOTI<br>BIOTECHN<br>BOOKSTOF    |
| TRANSFER SWITCH             | BUSINESS<br>BUSINESS                |
| PULLBOX                     | CAFETERI/<br>CALWORK<br>CAREER C    |
| TRANSFORMER                 | CHILD DEV<br>COLLEGE                |
| SELECTOR SWITCH             | COMPUTE<br>CONCERT<br>COUNSELI      |
| VAULT                       | DANCE STI<br>DISABLED               |
|                             | DRIVER ED<br>ENROLLME<br>EOPS       |
| LDING LEGEND                | FACILITIES<br>FINANCIAL<br>GYMNASIU |
|                             | HEALTH SE                           |

| DING               |  |
|--------------------|--|
| ING STRUCTURE      |  |
| DING               |  |
| NOVATION/EXPANSION |  |
|                    |  |

| ADMISSIONS & RECORDS                                | . 3300 |
|-----------------------------------------------------|--------|
| ART                                                 |        |
| ASSOCIATE FACULTY OFFICE                            |        |
| ASSOCIATED STUDENTS                                 |        |
| ATHLETICS                                           | 5200   |
| AUTOMOTIVE TECHNOLOGY                               | .4000  |
| BIOTECHNOLOGY                                       | .4050  |
| BOOKSTORE                                           | . 3400 |
| BUSINESS DEVELOPMENT                                | .1000  |
| BUSINESS SERVICES                                   |        |
| CAFETERIA                                           | . 3400 |
| CALWORKS                                            |        |
| CAREER CENTER                                       |        |
| CHILD DEVELOPMENT CENTER                            |        |
| COLLEGE POLICE                                      | .1100  |
| COMPUTER/BUSINESS DEPARTMENT                        |        |
| CONCERT HALL                                        | . 2400 |
| COUNSELING                                          |        |
| DANCE STUDIO                                        |        |
| DISABLED STUDENTS SERVICES                          |        |
| DRIVER EDUCATION AND ELI                            | . 1000 |
| ENROLLMENT INFORMATION                              |        |
| EOPS                                                |        |
| FACILITIES DEPARTMENT                               | 4200   |
| FINANCIAL AID/SCHOLARSHIPS                          | .3000  |
| GYMNASIUM                                           |        |
| HEALTH SERVICES                                     |        |
| HORTICULTURE                                        |        |
| HUMAN RESOURCES                                     |        |
|                                                     |        |
| INSTRUCTIONAL SERVICES                              | 1000   |
| INTERNATIONAL STUDENTS<br>LIBRARY & INFORMATION HUB | . 3400 |
| LIBRARY & INFORMATION HUB.                          | . 1200 |
| MATH LEARNING CENTER                                | 1000   |
| MATH LEARNING CENTER. 2200                          |        |
| NURSING/ALLIED HEALTH T420                          |        |
| PARKING PERMITS                                     |        |
| PRESIDENT, OFFICE OF THE                            |        |
| PRINTING SERVICES                                   |        |
| PROCTORING CENTER                                   |        |
| PURCHASING                                          |        |
| SCHOOL RELATIONS/DIVERSITY RECRUIT                  |        |
| SERVICE LEARNING.                                   |        |
| SHIPPING/RECEIVING.                                 |        |
| STUDENT ACCOUNTS.                                   |        |
| STUDENT ACTIVITIES                                  |        |
| STUDENT CENTER                                      |        |
| TECH PREP                                           | .3700  |
| TESTING OFFICE                                      | .3300  |
| THEATRE                                             |        |
| LITTLE THEATRE.                                     |        |
| TRANSFER CENTER                                     |        |
| TUTORING.                                           |        |
| VETERANS EDUCATION OFFICE                           | . 3300 |
| VETERANS INFORMATION CENTER                         |        |
| WELLNESS CENTER.                                    | . 4100 |
| WRITING CENTER                                      | . 1200 |
|                                                     |        |