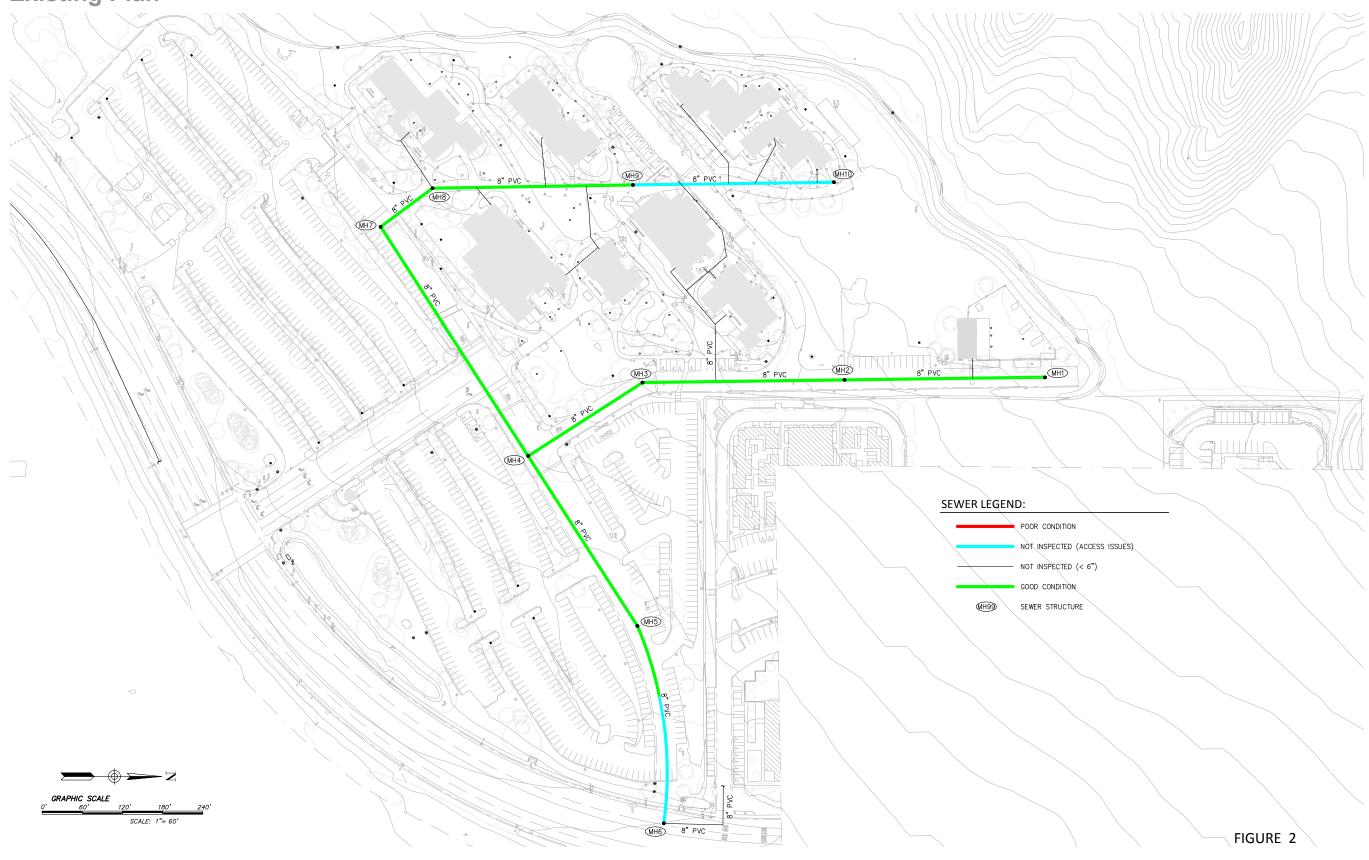

# Sewer **Existing Plan**

|      | POOR CONDITION                |
|------|-------------------------------|
|      |                               |
|      | NOT INSPECTED (ACCESS ISSUES) |
|      | NOT INSPECTED (< 6")          |
|      | GOOD CONDITION                |
| VH99 | SEWER STRUCTURE               |