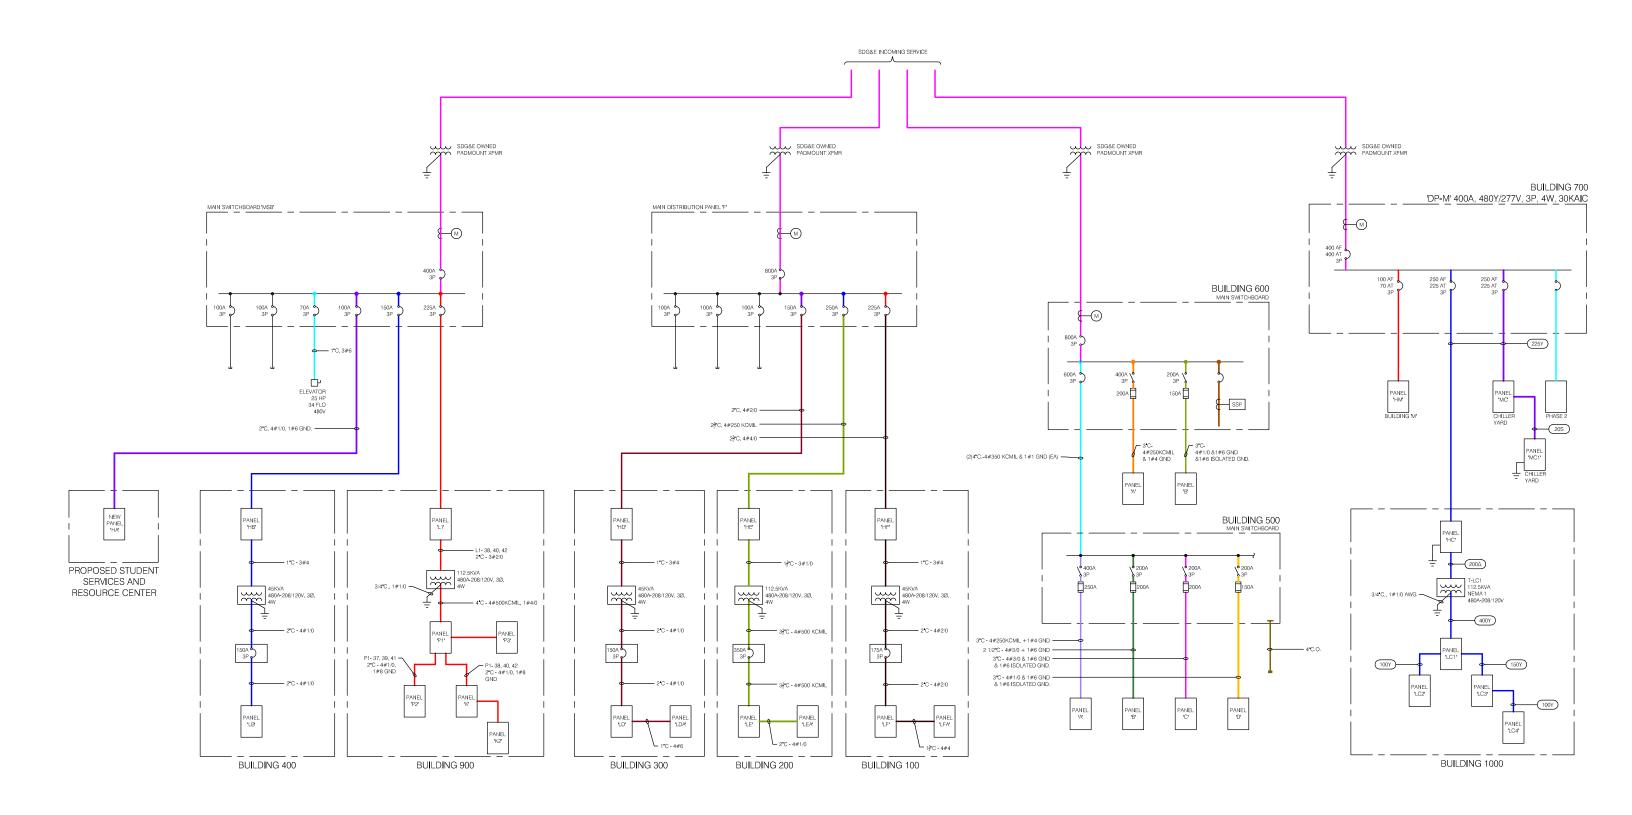

ADMISSIONS & RECORDS               |      |
| COUNSELING                         |      |
| DEAN, SAN ELIJO CAMPUS             |      |
| FACULTY WORKROOM                   |      |
| INSTRUCTIONAL SERVICES             |      |
| STUDENT ACCOUNTS/CASHIER           |      |
| STUDENT INFORMATION                |      |
| BUILDING.                          | 900  |
| ASSOCIATE DEAN OF STUDENT SERVICES |      |
| BOOKSTORE                          |      |
| CAFETERIA                          |      |
| HEALTH SERVICES<br>MEETING ROOMS   |      |
| STUDENT ACTIVITIES                 |      |
| BUILDING                           | 1000 |
| SCIENCE LABS                       | 1000 |
|                                    |      |

## **Electrical**

**Proposed Electrical Single Line Diagram** 



**STEI** BERG

## San Elijo Campus Natural Gas

## Natural Gas Existing Natural Gas Plan



#### CAMPUS GAS LINE UTILITY GAS LINE EXISTING UTILITY TUNNEL SOLATION VALVE EARTHQUAKE VALVE UTILITY METER CAMPUS METER VALVE PIT CAPPED LINE

### **BUILDING LEGEND**

| NO GAS SERVICE         |
|------------------------|
| DIRECT UTILITY SERVICE |
| CAMPUS-METERED SERVICE |
| CAMPUS SERVICE.        |

NORTH



| 00 |
|----|
| -0 |
|    |
|    |
|    |
|    |
|    |
| 00 |
|    |
|    |
|    |
|    |
| 00 |
|    |
|    |
|    |
| 00 |
|    |
|    |
|    |
| 00 |
|    |
|    |
|    |
| 00 |
|    |
|    |
| 00 |
|    |
| 00 |
|    |
|    |
|    |
|    |
|    |
|    |
|    |
|    |
| Ю0 |
|    |
|    |
|    |
|    |
|    |
| 00 |
| 00 |
|    |
|    |

## **Natural Gas**

**Proposed Natural Gas Plan*