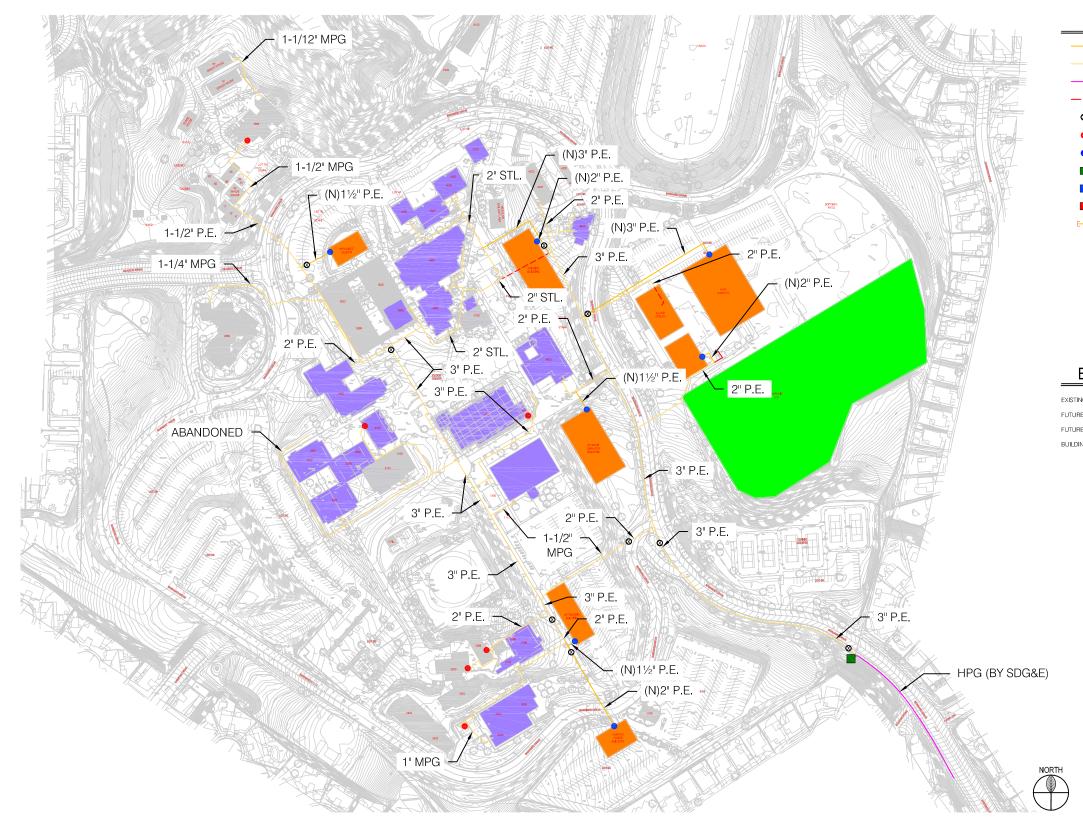

## **Natural Gas**

**Proposed Natural Gas Plan** 

#### LEGEND

| - | PROPOSED GAS LINE      |
|---|------------------------|
|   | CAMPUS GAS LINE        |
| - | UTILITY GAS LINE       |
| - | ABANDONED GAS LINE     |
|   | ISOLATION VALVE        |
|   | EARTHQUAKE VALVE       |
|   | GAS PRESSURE REGULATOR |
|   | UTILITY METER          |
|   | CAMPUS METER           |
|   | VALVE PIT              |
|   | CAPPED LINE            |
|   |                        |

## BUILDING LEGEND

**F**----

| EXISTING BUILDING             |
|-------------------------------|
| FUTURE PARKING STRUCTURE      |
| FUTURE BUILDING               |
| BUILDING RENOVATION/EXPANSION |