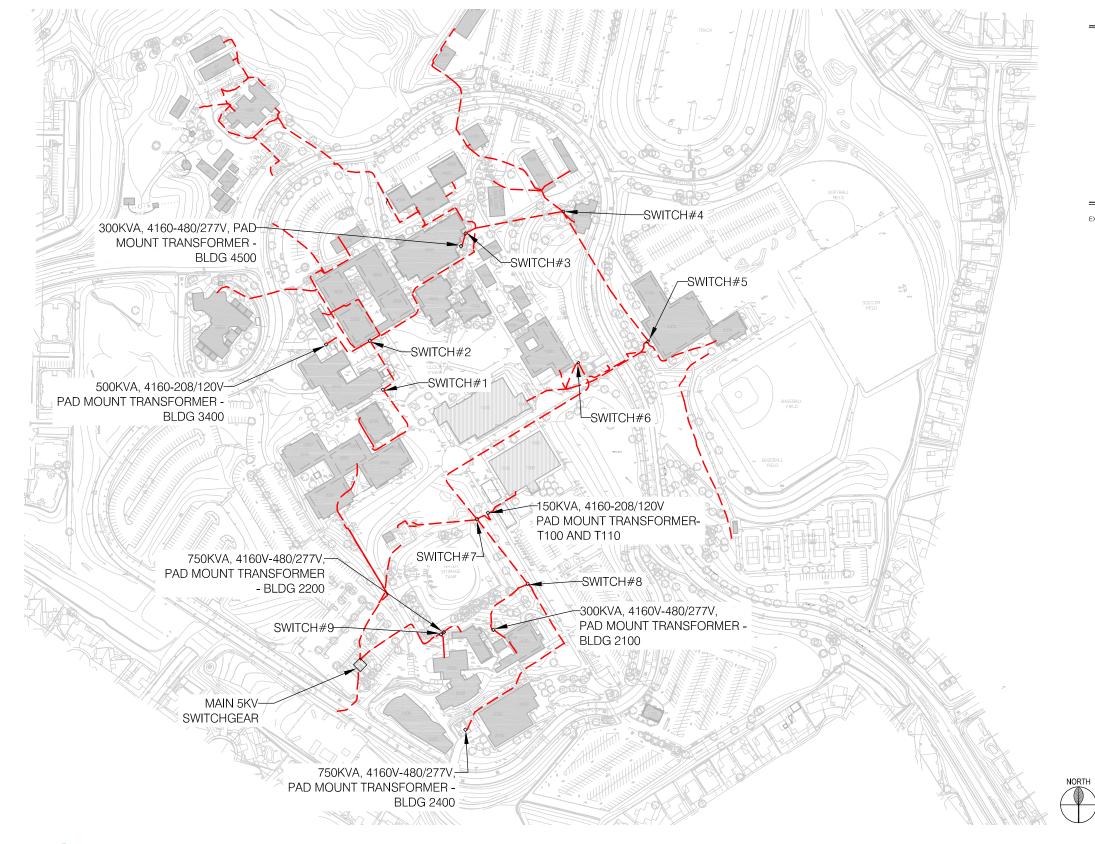

# **Electrical** Existing Electrical Plan

#### LEGEND

Ο

 $\bigotimes$ 

#### EXISTING ELECTRICAL MANHOLE TRANSFER SWITCH PULLBOX TRANSFORMER SELECTOR SWITCH VAULT

#### **BUILDING LEGEND**

EXISTING BUILDING.....

#### FACILITY LEGEND

| ADMISSIONS & RECORDS                             | 3300  |
|--------------------------------------------------|-------|
| ART                                              | ,2300 |
| ART GALLERY                                      | 3400  |
| ART GALLERY<br>ASSOCIATE FACULTY OFFICE          | 4606  |
| ASSOCIATED STUDENTS.                             | 3400  |
| ATHLETICS                                        | 5200  |
| AUTOMOTIVE TECHNOLOGY                            | 4000  |
| BIOTECHNOLOGY                                    | 4050  |
| BOOKSTORE                                        |       |
| BUSINESS DEVELOPMENT                             | 1000  |
| BUSINESS SERVICES                                |       |
| CAFETERIA.                                       | 1000  |
|                                                  |       |
| CALWORKS                                         |       |
| CAREER CENTER                                    | 4700  |
| CHILD DEVELOPMENT CENTER                         | 8000  |
| COLLEGE POLICE                                   | 1100  |
| COMPUTER/BUSINESS DEPARTMENT                     | 4800  |
| CONCERT HALL                                     | 2400  |
| COUNSELING.                                      |       |
| DANCE STUDIO                                     |       |
| DISABLED STUDENTS SERVICES                       |       |
| DRIVER EDUCATION AND ELI                         | 1000  |
| ENROLLMENT INFORMATION                           | 3300  |
| FORS                                             | 3000  |
| ACILITIES DEPARTMENT                             | 4200  |
|                                                  | 3000  |
| 2VMNASILIM                                       | 5000  |
| GYMNASIUM                                        | 3000  |
| HORTICULTURE                                     | 3300  |
| HUMAN RESOURCES                                  | 1000  |
| NSTITUTIONAL RESEARCH                            | 1000  |
| NSTRUCTIONAL RESEARCH                            | 1000  |
| INSTRUCTIONAL SERVICES.                          | .1000 |
| NTERNATIONAL STUDENTS                            | 3400  |
| IBRARY & INFORMATION HUB                         | 1200  |
| _OST & FOUND                                     | 1100  |
| MATH LEARNING CENTER                             | 1200  |
| /USIC                                            |       |
| NURSING/ALLIED HEALTH                            | 4400  |
| PARKING PERMITS                                  | 1100  |
| PRESIDENT, OFFICE OF THE                         | 1000  |
| PRINTING SERVICES                                | 3400  |
| PROCTORING CENTER                                | 3300  |
| PURCHASING<br>SCHOOL RELATIONS/DIVERSITY RECRUIT | T600  |
| SCHOOL BELATIONS/DIVERSITY BECRUIT               | 3400  |
| SERVICE LEARNING                                 | 3300  |
| SERVICE LEARNING                                 | 6100  |
| STUDENT ACCOUNTS                                 | 3200  |
| STUDENT ACTIVITIES.                              | 2400  |
| STUDENT ACTIVITIES.                              | 3400  |
|                                                  |       |
| TECH PREP                                        | 3700  |
|                                                  |       |
| THEATRE                                          |       |
| ITTLE THEATRE                                    | 3601  |
| TRANSFER CENTER                                  | .3700 |
| TUTORING                                         |       |
| VETERANS EDUCATION OFFICE                        | 3300  |
| ETERANS INFORMATION CENTER                       |       |
| WELLNESS CENTER                                  |       |
| ARITING CENTER                                   | 1200  |