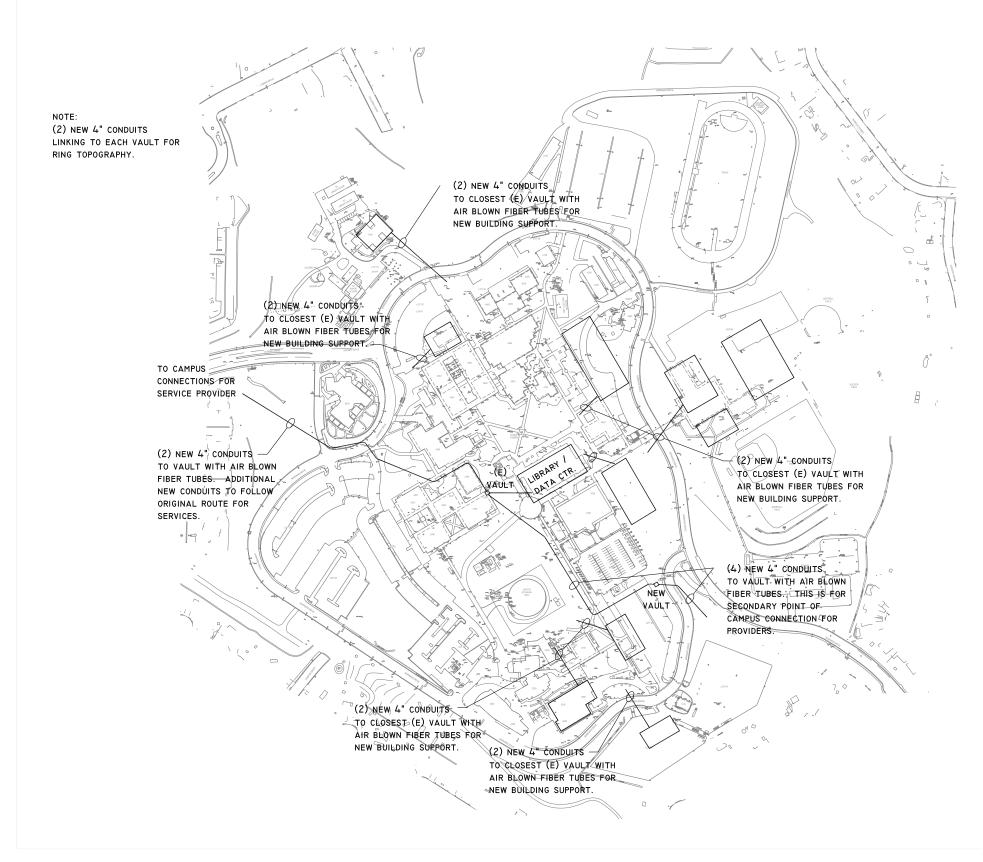

CTIVITES                  |      |          |
|                                    |      |          |
| TECH PREP                          |      |          |
| TESTING OFFICE.                    |      |          |
| THEATRE                            |      |          |
| LITTLE THEATRE                     |      |          |
| TRANSFER CENTER.                   |      |          |
| TUTORING                           | 1200 | 1        |
| VETERANS EDUCATION OFFICE          | 3300 |          |
| VETERANS INFORMATION CENTER        | T100 |          |
| WELLNESS CENTER                    | 4100 | ,        |
| WRITING CENTER                     |      |          |
|                                    |      |          |

Oceanside Campus Technology

# Technology

Proposed Technology Plan



# 14.0 San Elijo Campus

4.0

San Elijo Campus Civil

## **Domestic Water** Proposed Plan





#### LEGEND:

|        | EXISTING OMWD WATER                                   |
|--------|-------------------------------------------------------|
|        | EXISTING SDWD WATER                                   |
|        | EXISTING DOMESTIC WATER                               |
|        | EXISTING OMWD FIRE SERVICE WATER                      |
|        | EXISTING FIRE SERVICE WATER                           |
| _      | PROPOSED DOMESTIC WATER<br>- PROPOSED GATE VALVE      |
| _      | PROPOSED FIRE SERVICE WATER<br>- PROPOSED GATE VALVE  |
| 444444 | EXISTING WATER TO BE REMOVED<br>OR ABANDONED IN PLACE |
| *      | EXISTING FIRE HYDRANT                                 |
| WS     | PROPOSED