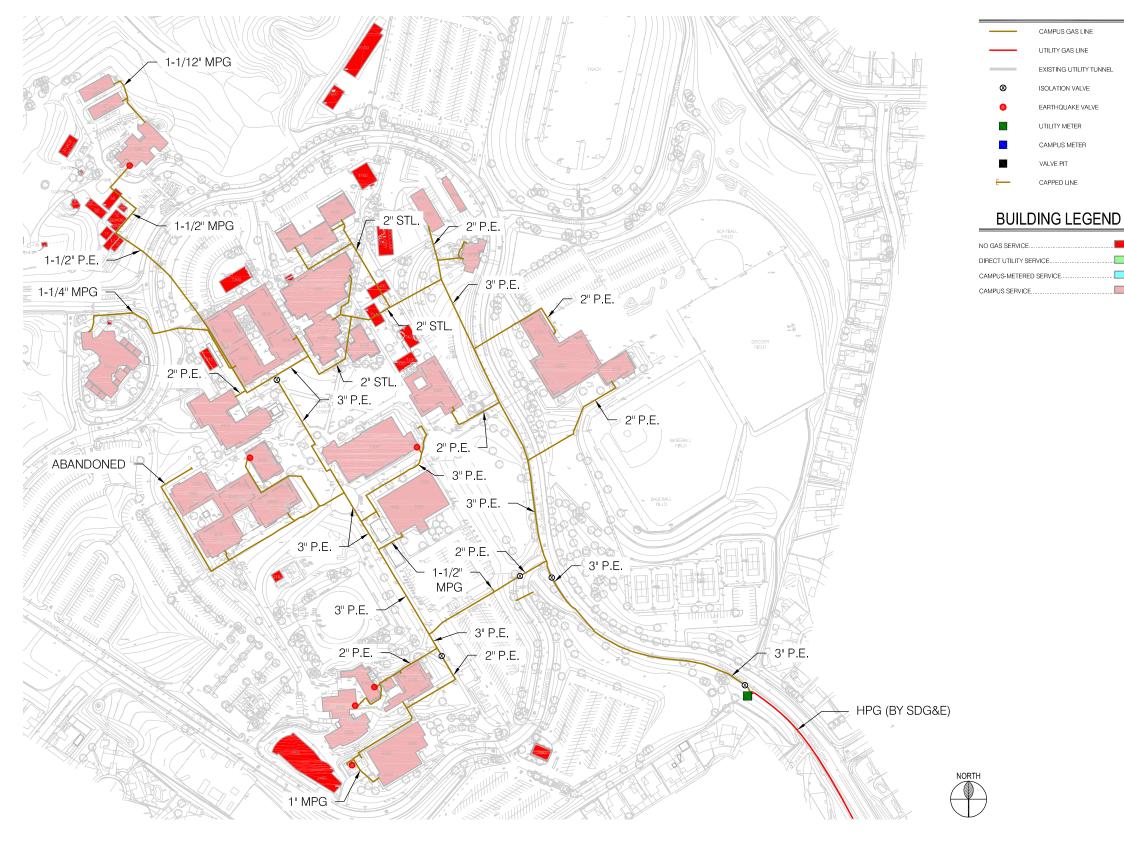

# **Natural Gas Existing Natural Gas Plan**

| ADMISSIONS & RECORDS.                            | 3300 |
|--------------------------------------------------|------|
| ART                                              |      |
| ART GALLERY.                                     | 3400 |
| ASSOCIATE FACULTY OFFICE                         |      |
| ASSOCIATED STUDENTS                              | 3400 |
| ATHLETICS                                        |      |
| AUTOMOTIVE TECHNOLOGY                            |      |
| BIOTECHNOLOGY                                    |      |
| BOOKSTORE                                        |      |
| BUSINESS DEVELOPMENT.                            |      |
| BUSINESS SERVICES                                | 1000 |
| CAFETERIA                                        |      |
| CALWORKS                                         |      |
| CAREER CENTER                                    |      |
| CHILD DEVELOPMENT CENTER                         | 8000 |
| COLLEGE POLICE                                   |      |
| COMPUTER/BUSINESS DEPARTMENT                     | 4800 |
| CONCERT HALL                                     |      |
| COUNSELING                                       |      |
| DANCE STUDIO                                     |      |
| DISABLED STUDENTS SERVICES                       |      |
| DRIVER EDUCATION AND ELI                         |      |
| ENROLLMENT INFORMATION                           |      |
| EOPS                                             |      |
| FACILITIES DEPARTMENT                            |      |
| FINANCIAL AID/SCHOLARSHIPS                       |      |
| GYMNASIUM                                        |      |
| HEALTH SERVICES                                  |      |
| HORTICULTURE                                     |      |
| HUMAN RESOURCES                                  |      |
| INSTITUTIONAL RESEARCH                           |      |
| INSTRUCTIONAL RESEARCH                           |      |
| INSTRUCTIONAL SERVICES.                          |      |
| LIBRARY & INFORMATION HUB                        |      |
| LOST & FOUND                                     |      |
| MATH LEARNING CENTER                             |      |
|                                                  |      |
| MUSIC<br>NURSING/ALLIED HEALTH                   |      |
| PARKING PERMITS                                  |      |
|                                                  |      |
| PRESIDENT, OFFICE OF THE<br>PRINTING SERVICES    |      |
|                                                  |      |
| PROCTORING CENTER                                |      |
| PURCHASING<br>SCHOOL RELATIONS/DIVERSITY RECRUIT |      |
|                                                  |      |
| SERVICE LEARNING.                                |      |
| SHIPPING/RECEIVING                               |      |
| STUDENT ACCOUNTS                                 |      |
| STUDENT ACTIVITIES.                              |      |
| STUDENT CENTER.                                  |      |
| TECH PREP.                                       |      |
| TESTING OFFICE                                   |      |
| THEATRE                                          |      |
| LITTLE THEATRE                                   |      |
| TRANSFER CENTER                                  |      |
| TUTORING.                                        |      |
| VETERANS EDUCATION OFFICE                        |      |
| VETERANS INFORMATION CENTER                      |      |
| WELLNESS CENTER                                  |      |
| WRITING CENTER                                   |      |

CAMPUS GAS LINE UTILITY GAS LINE

EXISTING UTILITY TUNNEL ISOLATION VALVE

EARTHQUAKE VALVE UTILITY METER CAMPUS METER

VALVE PIT CAPPED LINE