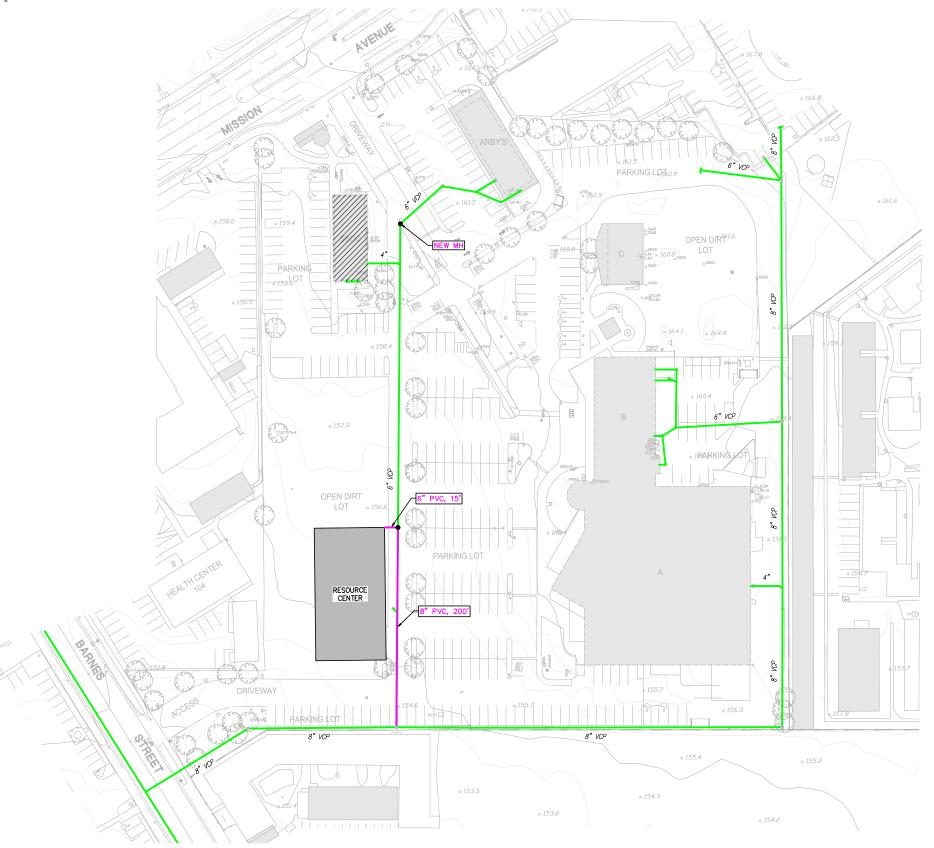

# Sewer **Existing Plan**

|      | POOR CONDITION                |
|------|-------------------------------|
|      |                               |
|      | NOT INSPECTED (ACCESS ISSUES) |
|      | NOT INSPECTED (< 6")          |
|      | GOOD CONDITION                |
| VH99 | SEWER STRUCTURE               |

# Sewer Proposed Plan

#### LEGEND:

#### NOTES:

1. PROPOSED PIPELINE SIZES LISTED ARE PRELIMINARY. ADDITIONAL HYDRAULIC ANALYSIS SHOULD BE PERFORMED TO DETERMINE PIPELINE SIZES.