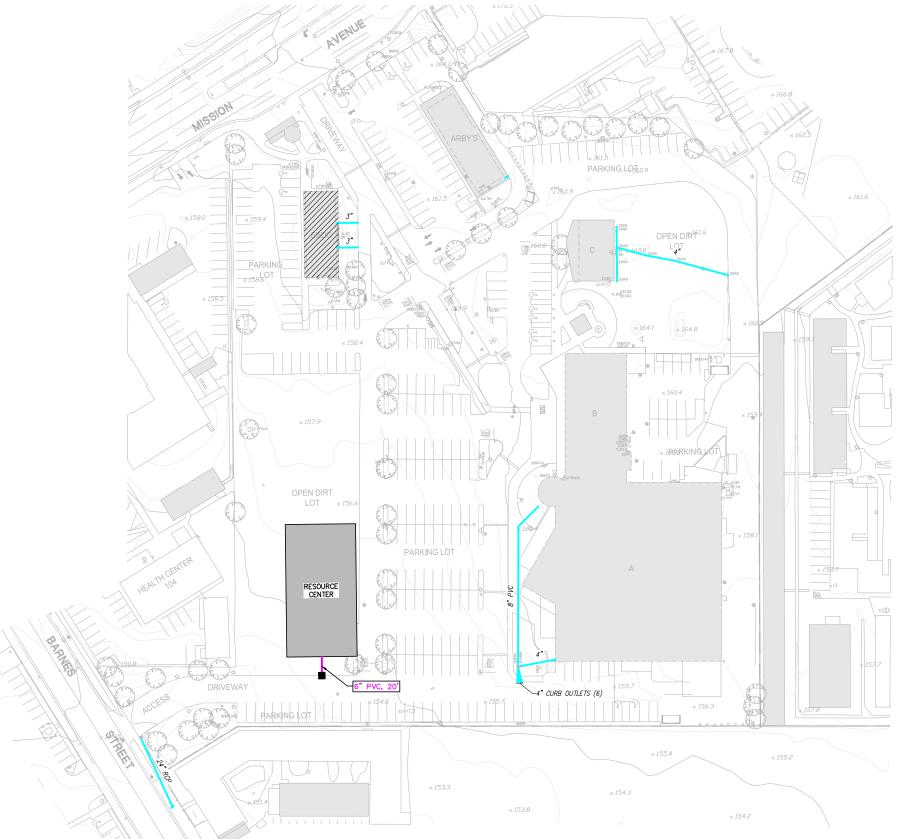

# Sewer **Existing Plan**

|      | POOR CONDITION                |
|------|-------------------------------|
|      |                               |
|      | NOT INSPECTED (ACCESS ISSUES) |
|      | NOT INSPECTED (< 6")          |
|      | GOOD CONDITION                |
| VH99 | SEWER STRUCTURE               |

# Sewer Proposed Plan

#### LEGEND:

#### NOTES:

1. PROPOSED PIPELINE SIZES LISTED ARE PRELIMINARY. ADDITIONAL HYDRAULIC ANALYSIS SHOULD BE PERFORMED TO DETERMINE PIPELINE SIZES.