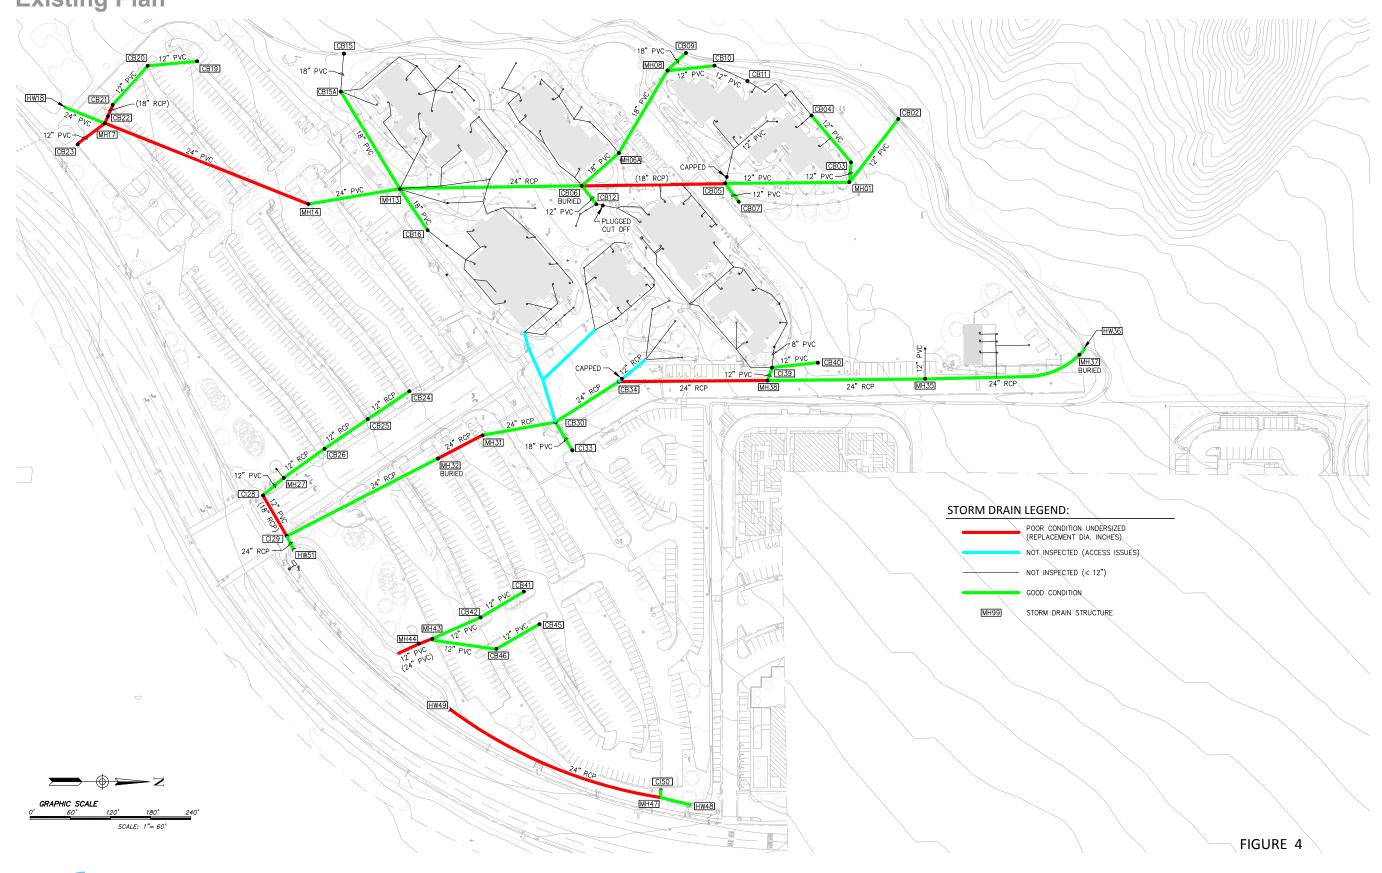

# **Storm Drains Existing Plan**

|      | POOR CONDITION UNDERSIZED (REPLACEMENT DIA. INCHES) |
|------|-----------------------------------------------------|
|      | NOT INSPECTED (ACCESS ISSUES)                       |
|      | NOT INSPECTED (< 12")                               |
|      | GOOD CONDITION                                      |
| MH99 | STORM DRAIN STRUCTURE                               |