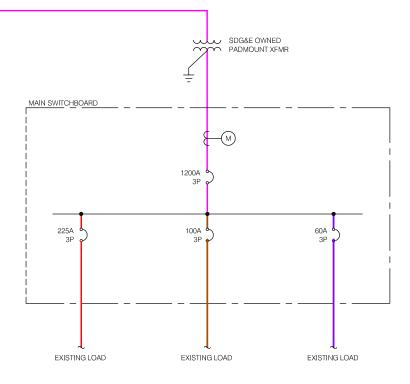

#### LEGEND

# EXISTING ELECTRICAL MANHOLE TRANSFER SWITCH PULLBOX TRANSFORMER SELECTOR SWITCH VAULT

## FACILITY LEGEND

BUILDING W BUILDING 'B' BUILDING 'C' SMALL BUSINESS DEVELOPMENT

## **BUILDING LEGEND**

EXISTING BUILDING.....

## **Electrical**

**Existing Electrical Single Line Diagram** 





## **Electrical Proposed Electrical Plan**





EXISTING BUILDING. FUTURE PARKING STRUCTURE. FUTURE BUILDING. BUILDING RENOVATION/EXPANSION. BUILDING DEMOLITION ...



#### LEGEND

## FACILITY LEGEND

EXISTING ELECTRICAL

PROPOSED ELECTRICAL

ELECTRICAL TO BE DEMOLISHED

MANHOLE

TRANSFER SWITCH

PULLBOX

TRANSFORMER

SELECTOR SWITCH

### **BUILDING LEGEND**



Building 'A' Building 'B' Building 'C' Small Business Development

## **Electrical** Proposed Electrical Single Line Diagram