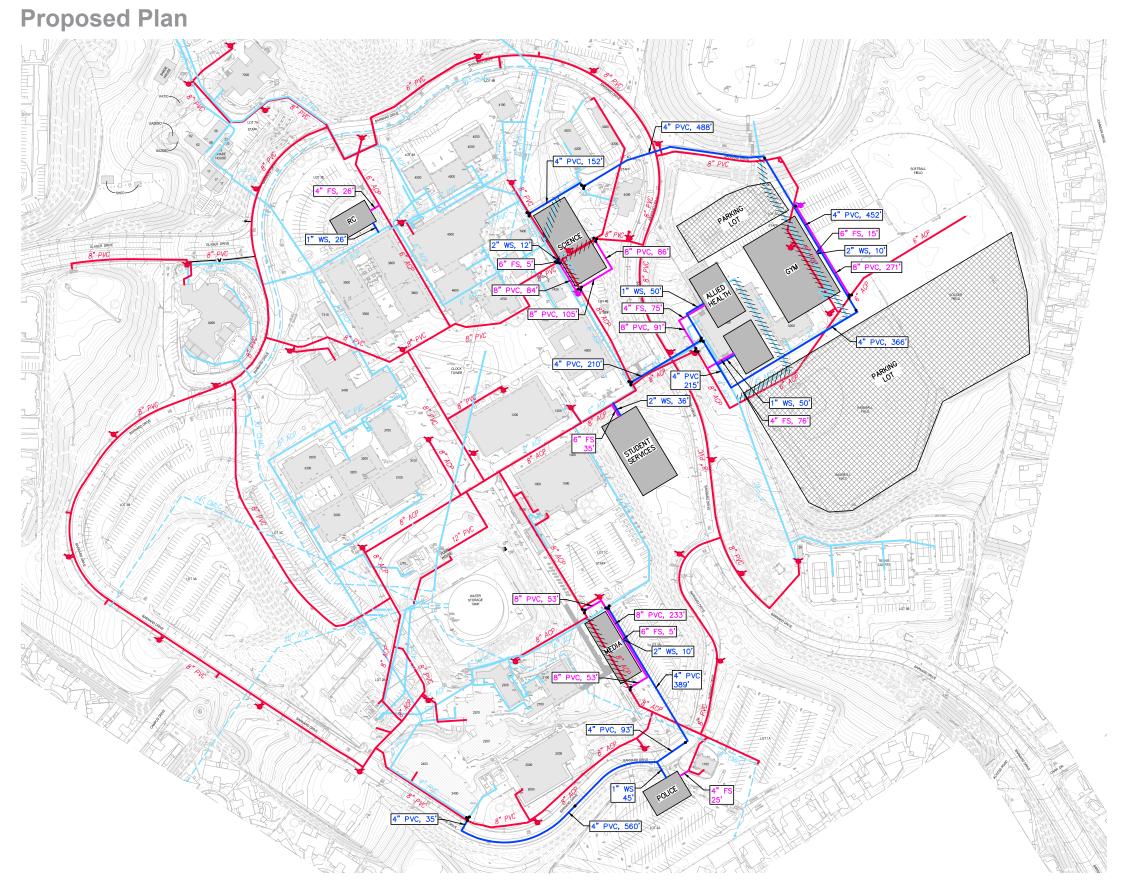

# MiraCosta College **Facilities Master Plan Update** Utilities & Infrastructure Drawings, Volume IV





# **Table of Contents**

# Utilities & Infrastructure Drawings,

# Volume IV

#### 13.0 Oceanside Infrastructure Plans

#### Civil

Mechanical Electrical Natural Gas Technology

## 14.0 San Elijo Infrastructure Plans

Civil Mechanical Electrical Natural Gas Technology

#### 15.0 CLC Infrastructure Plans

Civil Mechanical Electrical Natural Gas Technology

# **13.0** Oceanside Campus

3.0

Oceanside Campus Civil

# Domestic Water





#### LEGEND:

|        | EXISTING CITY OF OCEANSIDE WATER                      |
|--------|-------------------------------------------------------|
|        | EXISTING DOMESTIC WATER                               |
|        | EXISTING FIRE SERVICE WATER                           |
|        | PROPOSED DOMESTIC WATER<br>- PROPOSED GATE VALVE      |
| -      | PROPOSED FIRE SERVICE WATER<br>- PROPOSED GATE VALVE  |
| 444444 | EXISTING WATER TO BE REMOVED<br>OR ABANDONED IN PLACE |
| *      | EXISTING FIRE HYDRANT                                 |
| *      | PROPOSED FIRE HYDRANT ASSEMBLY                        |
| WS     | PROPOSED WATER SERVCE ASSEMBLY                        |
| FS     | PROPOSED FIRE SERVICE ASSEMBLY                        |
|        | PROPOSED BUILDING