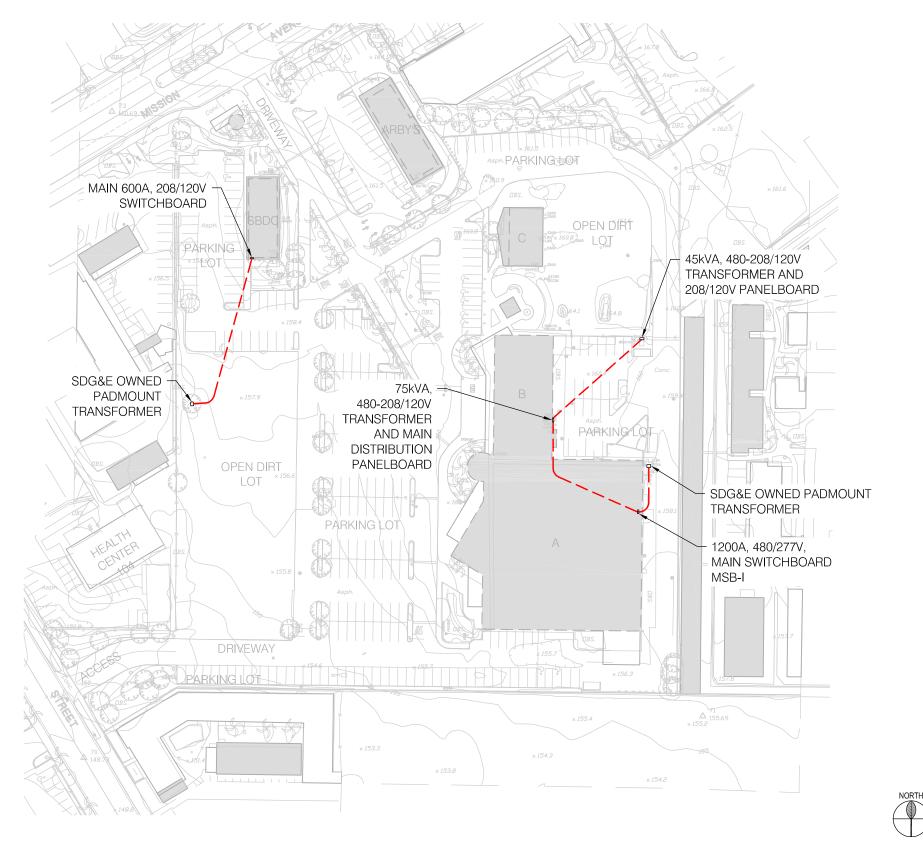

MINARY. ADDITIONAL HYDRAULIC ANALYSIS SHOULD BE PERFORMED TO DETERMINE PIPELINE SIZES.
- 2. CHILLED WATER AND IRRIGATION WATER SYSTEMS ARE NOT SHOWN.
- 3. PROPOSED VALVES FOR HYDRANT, WATER SERVICE, AND FIRE SERVICE ASSEMBLIES ARE NOT SHOWN.



## Sewer Proposed Plan





MiraCosta College Facilities Master Plan Update | Volume IV



#### LEGEND:



NOTES:

1. PROPOSED PIPELINE SIZES LISTED ARE PRELIMINARY. ADDITIONAL HYDRAULIC ANALYSIS SHOULD BE PERFORMED TO DETERMINE PIPELINE SIZES.

> FIGURE 8 PRELIMINARY NOT FOR CONSTRUCTION

## Storm Drains

**Proposed Plan** 





#### LEGEND:



NOTE:

1. PROPOSED PIPELINE SIZES LISTED ARE PRELIMINARY. ADDITIONAL HYDROLOGY STUDIES AND HYDRAULIC ANALYSIS SHOULD BE PERFORMED TO DETERMINE PIPELINE SIZE.





## **Electrical** Existing Electrical Plan





#### LEGEND

# EXISTING ELECTRICAL MANHOLE TRANSFER SWITCH PULLBOX TRANSFORMER SELECTOR SWITCH VAULT

## FACILITY LEGEND

BUILDING W BUILDING 'B' BUILDING 'C' SMALL BUSINESS DEVELOPMENT

## **BUILDING LEGEND**

EXISTING BUILDING.....

## **Electrical**

**Existing Electrical Single Line Diagram** 





## **Electrical Proposed Electrical Plan**





EXISTING BUILDING. FUTURE PARKING STRUCTURE. FUTURE BUILDING. BUILDING RENOVATION/EXPANSION. BUILDING DEMOLITION ...



#### LEGEND

## FACILITY LEGEND

EXISTING ELECTRICAL

PROPOSED ELECTRICAL

ELECTRICAL TO BE DEMOLISHED

MANHOLE

TRANSFER SWITCH

PULLBOX

TRANSFORMER

SELECTOR SWITCH

### **BUILDING LEGEND**



Building 'A' Building 'B' Building 'C' Small Business Development

## **Electrical** Proposed Electrical Single Line Diagram