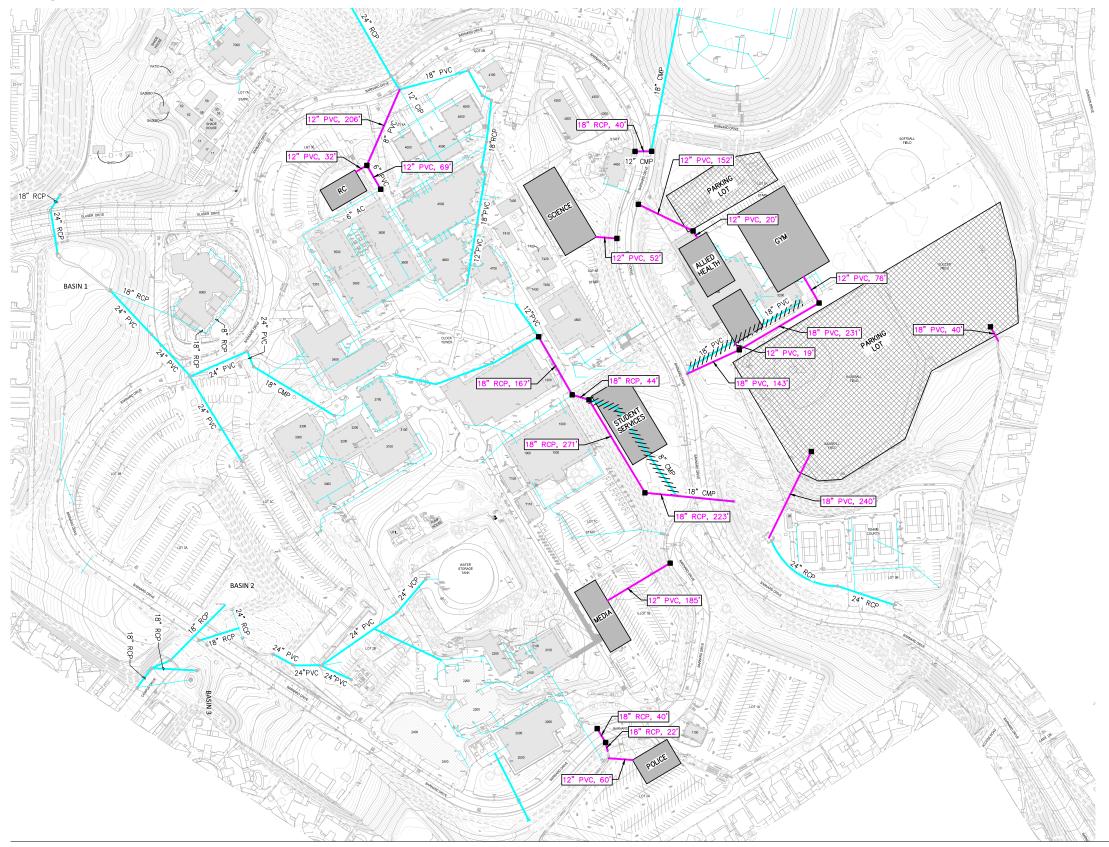

# Storm Drains Proposed Plan

#### LEGEND:

| _      | EXISTING STORM DRAIN<br>- EXISTING STORM DRAIN STRUCTURE    |
|--------|-------------------------------------------------------------|
|        | EXISTING STORM DRAIN (< 6")                                 |
|        | PROPOSED STORM DRAIN<br>- PROPOSED STORM DRAIN STRUCTURE    |
| 444444 | EXISTING STORM DRAIN TO BE<br>REMOVED OR ABANDONED IN PLACE |
|        | PROPOSED BUILDING                                           |
|        | PROPOSED PARKING LOT                                        |

NOTE:

1. PROPOSED PIPELINE SIZES LISTED ARE PRELIMINARY. ADDITIONAL HYDROLOGY STUDIES AND HYDRAULIC ANALYSIS SHOULD BE PERFORMED TO DETERMINE PIPELINE SIZE.

Oceanside Campus Mechanical