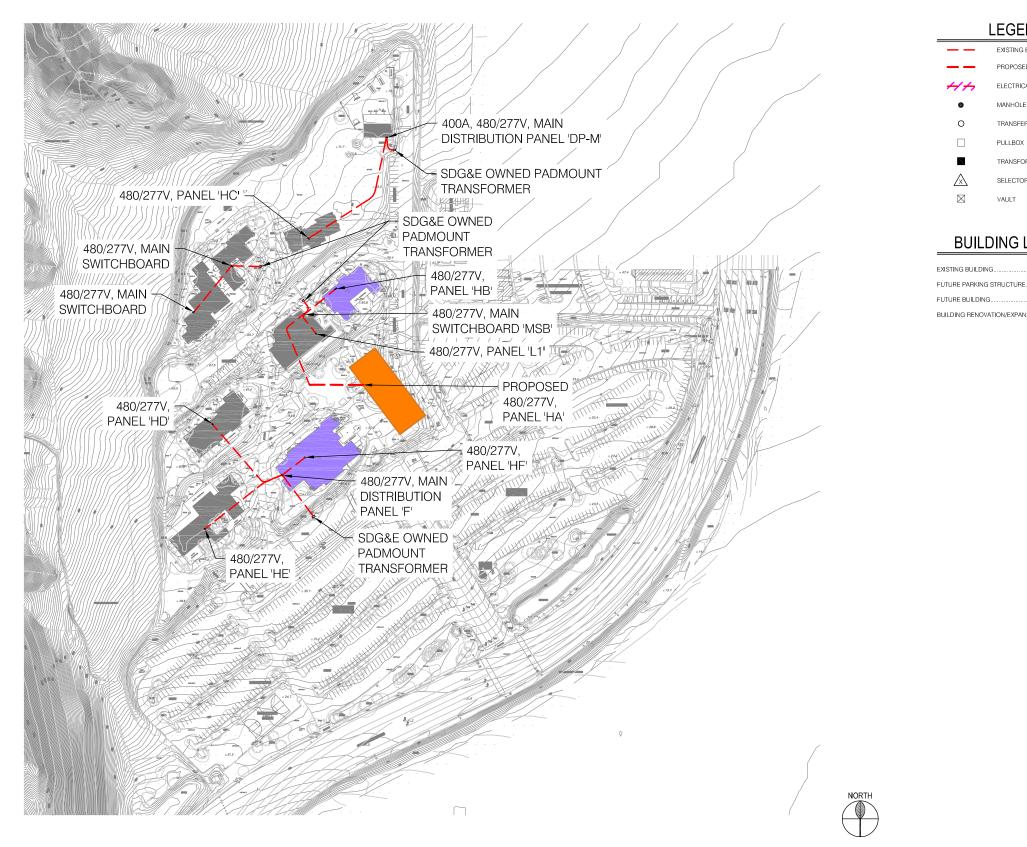

## **Electrical Proposed Electrical Plan**

#### LEGEND

## EXISTING ELECTRICAL

PROPOSED ELECTRICAL ELECTRICAL TO BE DEMOLISHED

MANHOLE

TRANSFER SWITCH

## PULLBOX TRANSFORMER SELECTOR SWITCH VAULT

### **BUILDING LEGEND**

| FACILITY LEGEND                    |      |
|------------------------------------|------|
| BUILDING                           | 100  |
| COMPUTER LABS                      |      |
| LIBRARY                            |      |
| MATH LEARNING CENTER               |      |
| TESTING                            |      |
| TUTORING                           |      |
| WRITING CENTER<br>BUILDING         | 200  |
| AMPHITHEATER                       | 200  |
| ART STUDIOS                        |      |
| CLASSROOMS                         |      |
| MULTIPURPOSE ROOM                  |      |
| BUILDING                           | 300  |
| CLASSROOMS                         |      |
| FACULTY OFFICES                    |      |
| MEETING ROOM                       |      |
| BUILDING                           | 400  |
| CLASSROOMS                         |      |
| FACULTY OFFICES                    |      |
| SCIENCE LABS                       |      |
| BUILDING                           | 500  |
| CLASSROOMS                         |      |
| FACULTY OFFICES<br>LANGUAGE LAB    |      |
| LANGUAGE LAB<br>BUILDING           | 600  |
| CLASSBOOMS                         | 600  |
| FACULTY OFFICES                    |      |
| BUILDING                           | 700  |
| FACILITIES                         | 700  |
| BUILDING                           | 800  |
| ADMINISTRATION                     |      |
| ADMISSIONS & RECORDS               |      |
| COUNSELING                         |      |
| DEAN, SAN ELIJO CAMPUS             |      |
| FACULTY WORKROOM                   |      |
| INSTRUCTIONAL SERVICES             |      |
| STUDENT ACCOUNTS/CASHIER           |      |
| STUDENT INFORMATION                |      |
| BUILDING.                          | 900  |
| ASSOCIATE DEAN OF STUDENT SERVICES |      |
| BOOKSTORE                          |      |
| CAFETERIA                          |      |
| HEALTH SERVICES<br>MEETING ROOMS   |      |
| STUDENT ACTIVITIES                 |      |
| BUILDING                           | 1000 |
| SCIENCE LABS                       | 1000 |
|                                    |      |