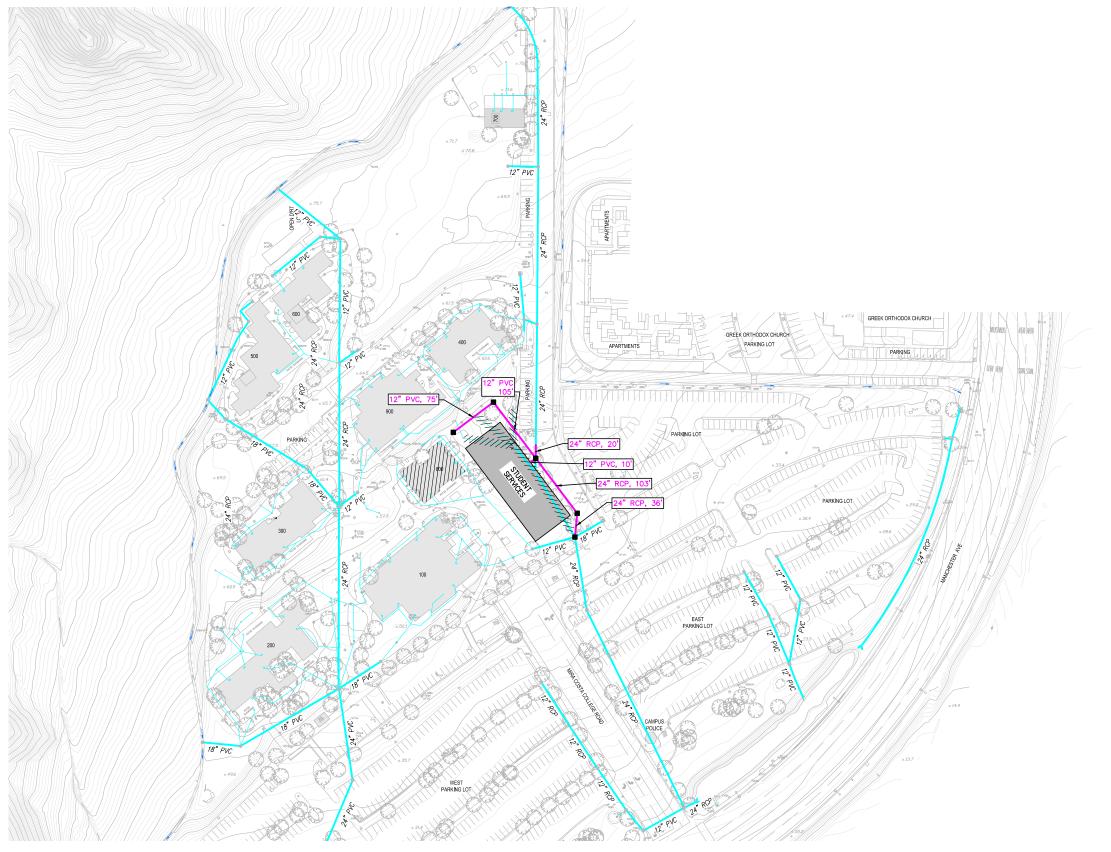

# Storm Drains Proposed Plan

#### LEGEND:

| _      | EXISTING STORM DRAIN<br>- EXISTING STORM DRAIN STRUCTURE    |
|--------|-------------------------------------------------------------|
|        | EXISTING STORM DRAIN (< 6")                                 |
|        | PROPOSED STORM DRAIN<br>- PROPOSED STORM DRAIN STRUCTURE    |
| 444444 | EXISTING STORM DRAIN TO BE<br>REMOVED OR ABANDONED IN PLACE |
|        | PROPOSED BUILDING                                           |
|        | PROPOSED PARKING LOT                                        |

NOTE:

1. PROPOSED PIPELINE SIZES LISTED ARE PRELIMINARY. ADDITIONAL HYDROLOGY STUDIES AND HYDRAULIC ANALYSIS SHOULD BE PERFORMED TO DETERMINE PIPELINE SIZE.

Oceanside Campus Mechanical