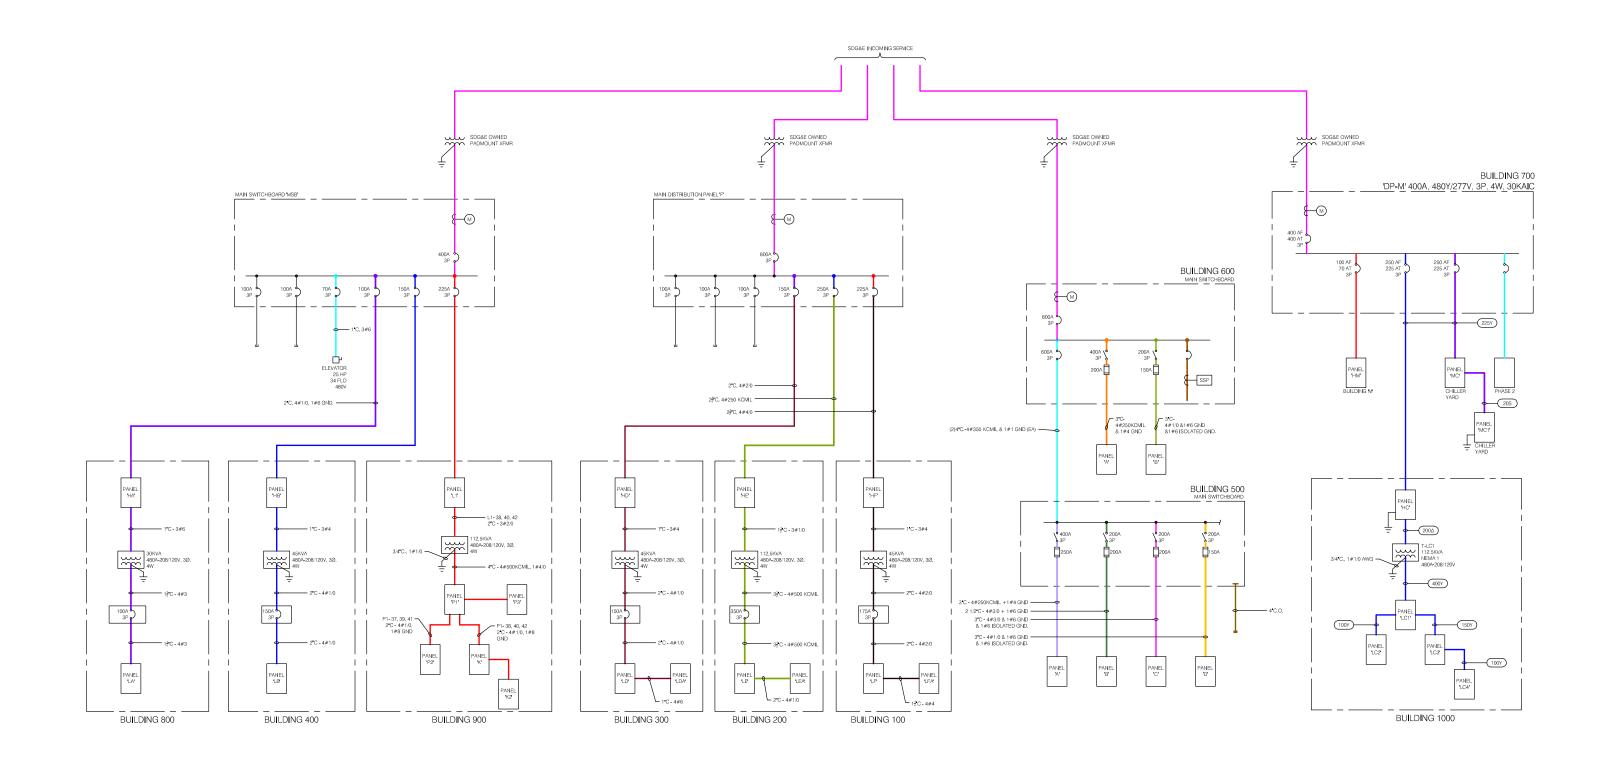

|

## **Electrical**

**Existing Electrical Single Line Diagram** 



## **Electrical Proposed Electrical Plan**





#### LEGEND

## EXISTING ELECTRICAL

PROPOSED ELECTRICAL ELECTRICAL TO BE DEMOLISHED

MANHOLE

TRANSFER SWITCH

## PULLBOX TRANSFORMER SELECTOR SWITCH VAULT

### **BUILDING LEGEND**



| FACILITY LEGEND                    |      |
|------------------------------------|------|
| BUILDING                           | 100  |
| COMPUTER LABS                      |      |
| LIBRARY                            |      |
| MATH LEARNING CENTER               |      |
| TESTING                            |      |
| TUTORING                           |      |
| WRITING CENTER<br>BUILDING         | 200  |
| AMPHITHEATER                       | 200  |
| ART STUDIOS                        |      |
| CLASSROOMS                         |      |
| MULTIPURPOS