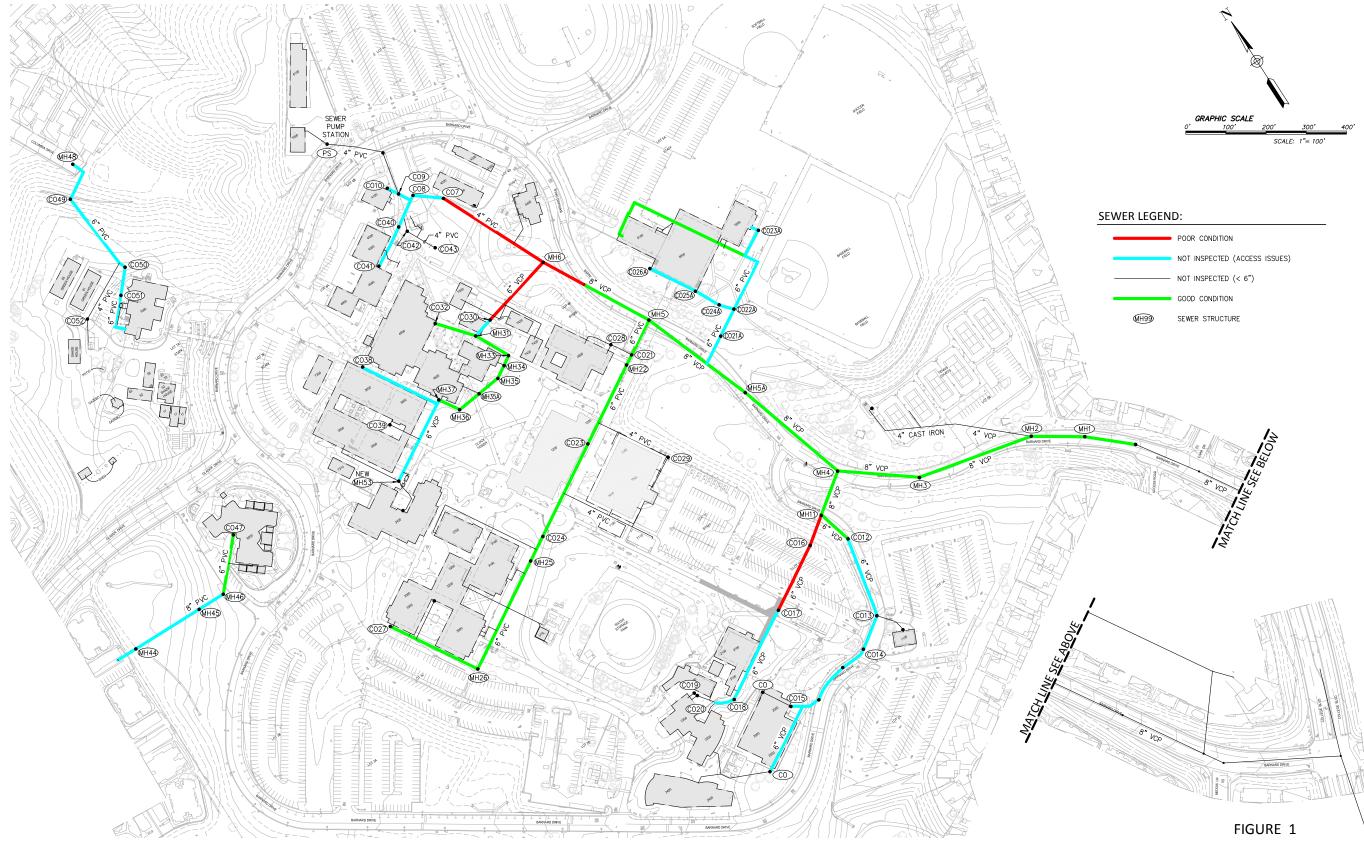

# Sewer **Existing Plan**

|      | POOR CONDITION                |
|------|-------------------------------|
|      |                               |
|      | NOT INSPECTED (ACCESS ISSUES) |
|      | NOT INSPECTED (< 6")          |
|      | GOOD CONDITION                |
| VH99 | SEWER STRUCTURE               |