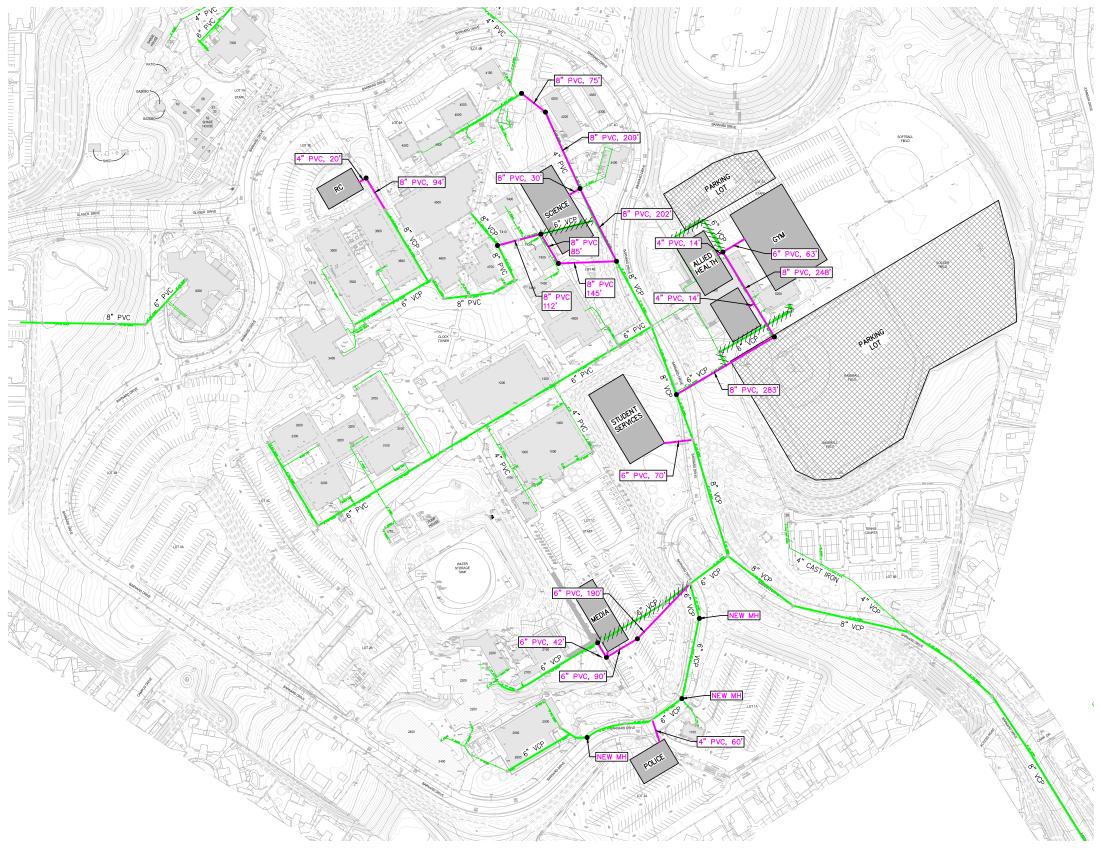

# Sewer Proposed Plan

#### LEGEND:

#### NOTES:

1. PROPOSED PIPELINE SIZES LISTED ARE PRELIMINARY. ADDITIONAL HYDRAULIC ANALYSIS SHOULD BE PERFORMED TO DETERMINE PIPELINE SIZES.