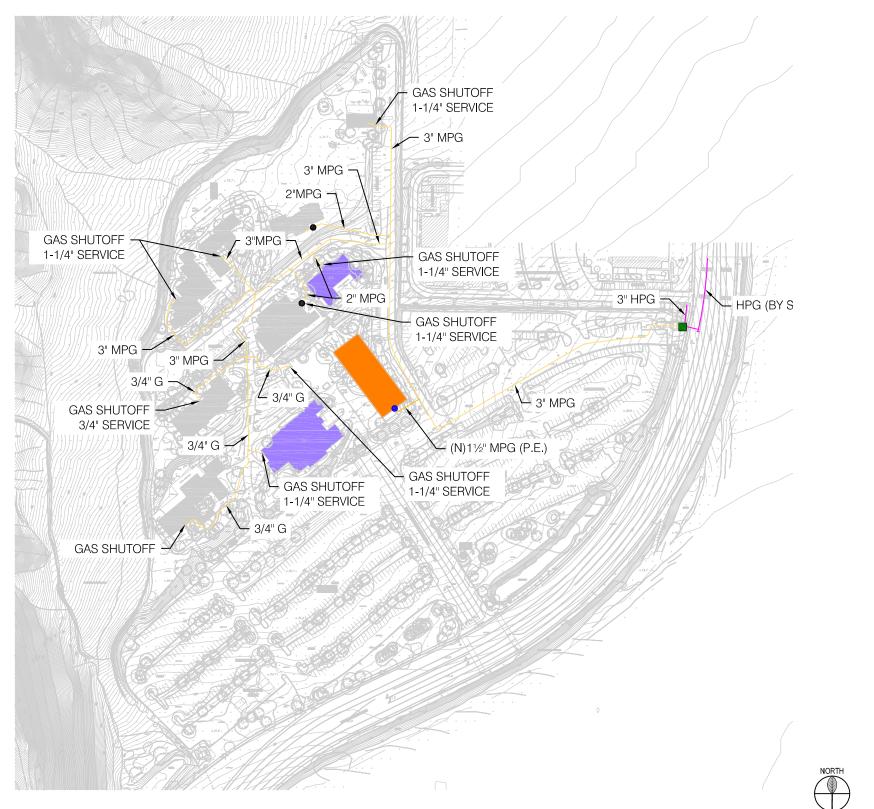

## **Natural Gas**

**Proposed Natural Gas Plan** 

#### LEGEND

| - | PROPOSED GAS LINE      |
|---|------------------------|
|   | CAMPUS GAS LINE        |
| - | UTILITY GAS LINE       |
| - | ABANDONED GAS LINE     |
|   | ISOLATION VALVE        |
|   | EARTHQUAKE VALVE       |
|   | GAS PRESSURE REGULATOR |
|   | UTILITY METER          |
|   | CAMPUS METER           |
|   | VALVE PIT              |
|   | CAPPED LINE            |
|   |                        |

## BUILDING LEGEND

**F**----

| EXISTING BUILDING             |
|-------------------------------|
| FUTURE PARKING STRUCTURE      |
| FUTURE BUILDING               |
| BUILDING RENOVATION/EXPANSION |