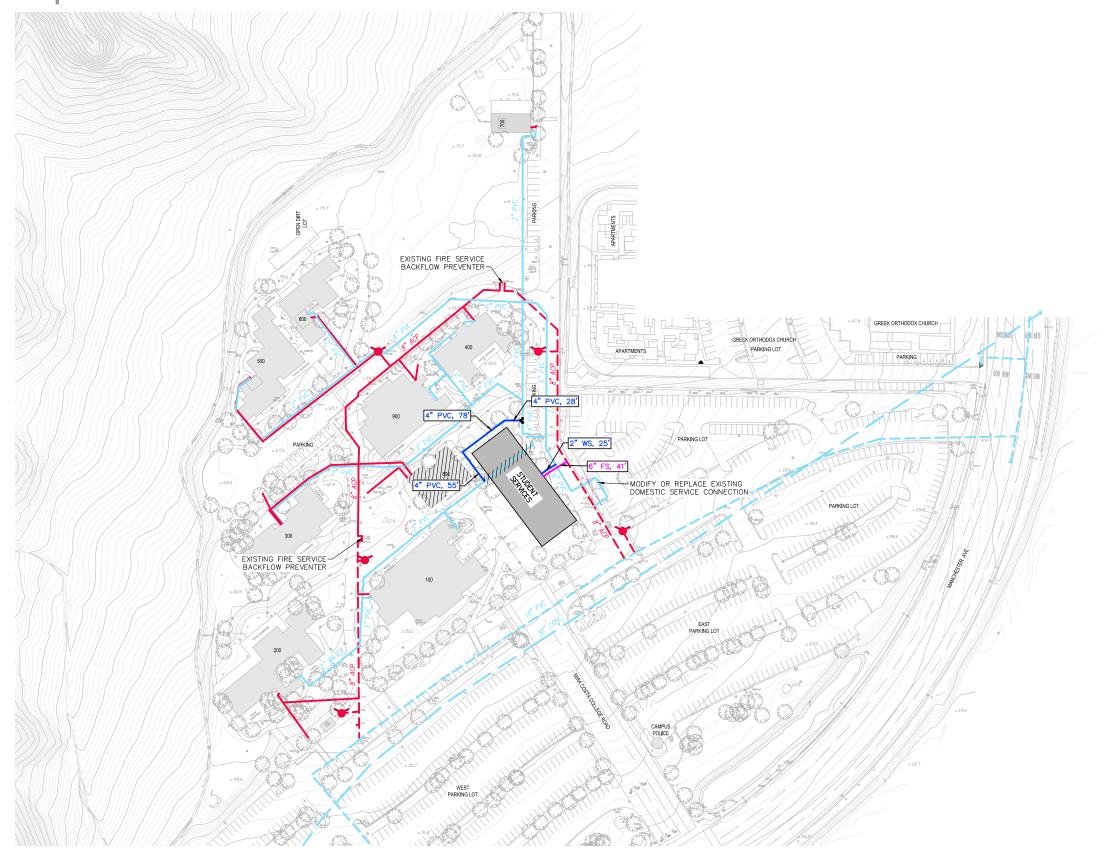

# Domestic Water

#### LEGEND:

|        | EXISTING CITY OF OCEANSIDE WATER                      |
|--------|-------------------------------------------------------|
|        | EXISTING DOMESTIC WATER                               |
|        | EXISTING FIRE SERVICE WATER                           |
|        | PROPOSED DOMESTIC WATER<br>- PROPOSED GATE VALVE      |
| -      | PROPOSED FIRE SERVICE WATER<br>- PROPOSED GATE VALVE  |
| 444444 | EXISTING WATER TO BE REMOVED<br>OR ABANDONED IN PLACE |
| *      | EXISTING FIRE HYDRANT                                 |
| *      | PROPOSED FIRE HYDRANT ASSEMBLY                        |
| WS     | PROPOSED WATER SERVCE ASSEMBLY                        |
| FS     | PROPOSED FIRE SERVICE ASSEMBLY                        |
|        | PROPOSED BUILDING                                     |
|        | PROPOSED PARKING LOT                                  |

#### NOTES:

- 1. PROPOSED PIPELINE SIZES LISTED ARE PRELIMINARY. ADDITIONAL HYDRAULIC ANALYSIS SHOULD BE PERFORMED TO DETERMINE PIPELINE SIZES.
- 2. CHILLED WATER AND IRRIGATION WATER SYSTEMS ARE NOT SHOWN.
- 3. PROPOSED VALVES FOR HYDRANT, WATER SERVICE, AND FIRE SERVICE ASSEMBLIES ARE NOT SHOWN.

#### FIGURE 1 PRELIMINARY NOT FOR CONSTRUCTION