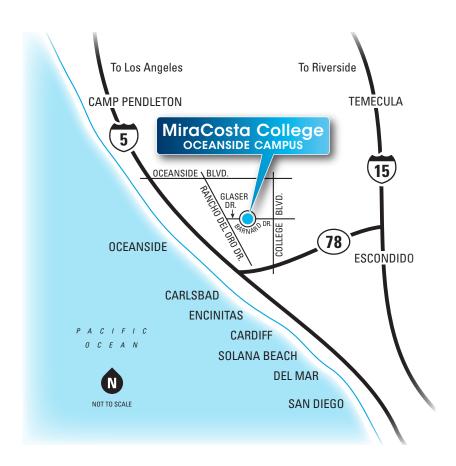

## **Oceanside Campus**

1 Barnard Drive, Oceanside, CA 92056 ► 760.757.2121 ► miracosta.edu

**From I-5**, go east on Highway 78 and exit on College Boulevard.

**From I-15**, go west on Highway 78 and exit at College Boulevard. Turn left onto Vista Way, then right on College.

After exiting the 78, go north on College Boulevard to the first traffic light after the Vista Way intersection (Barnard Drive) and turn left. Barnard Drive circles the campus.

**From Oceanside Boulevard**, take Rancho del Oro Drive south to Glaser Drive and turn left. Glaser Drive is the west entrance to the campus. Glaser Drive turns into Barnard Drive at the top of the hill.