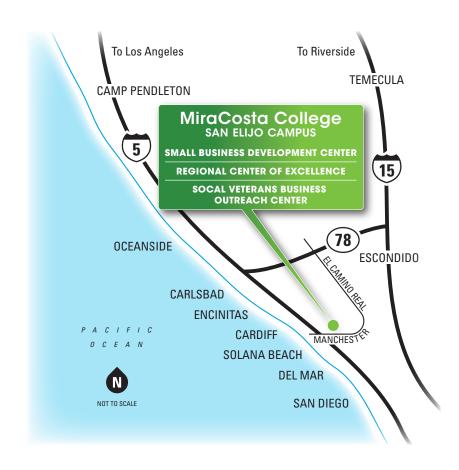

## San Elijo Campus

3333 Manchester Avenue, Cardiff, CA 92007 ► 760.944.4449 ► miracosta.edu

**From I-5**, take the Manchester Avenue exit in Cardiff. Go east, approximately one-half mile. The campus is on the north side of Manchester Avenue opposite the San Elijo Lagoon. The campus entrance has a traffic light.

**From north of the campus**, take El Camino Real heading south. El Camino Real merges and becomes Manchester Avenue. The campus will be on the right (north side).

Major landmark: A large white, gold-domed Greek Orthodox church is just east of the campus — it is very visible, while the campus blends in with the bluffs behind it.